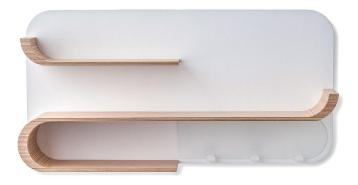

#### M SHELF

MATERIAL: 100% Finnish Birch plywood and powder coated metal DIMENSION: 70x35cm; 15cm deep COLOURS: NATURAL (white backboard natural birch wood shelves) WHITE (white backboard and white shelves) METAL ELEMENTS: white, black, yellow

**DESIGNED THIS NEW S SHELF**...

a set of 6 modern ball magnets ...

M SHELF IS A PER-FECT ADDITION TO OUR K DESK AND X STOOL. IT CREATES A PRACTICAL WORKING CORNER FOR YOUR CHILD OR FOR YOURSELF.