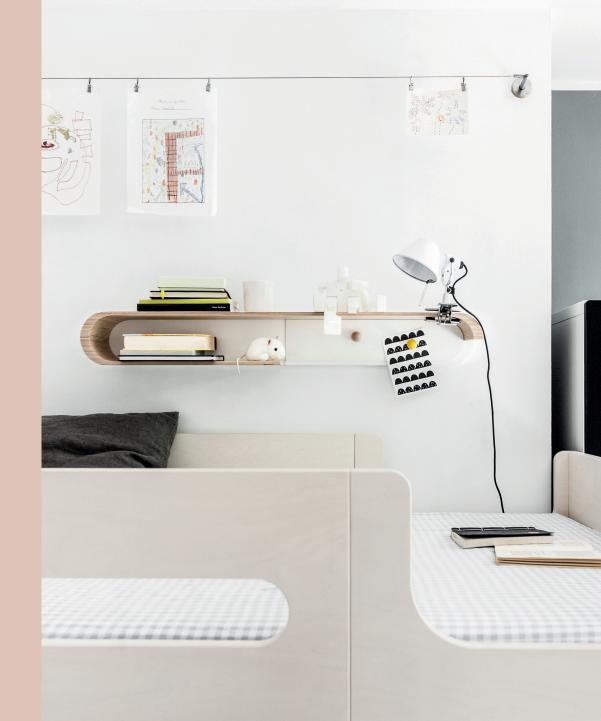

**DESIGNED THIS NEW S SHELF**...

a set of 6 modern ball magnets ...

M SHELF IS A PER-FECT ADDITION TO OUR K DESK AND X STOOL. IT CREATES A PRACTICAL WORKING CORNER FOR YOUR CHILD OR FOR YOURSELF.