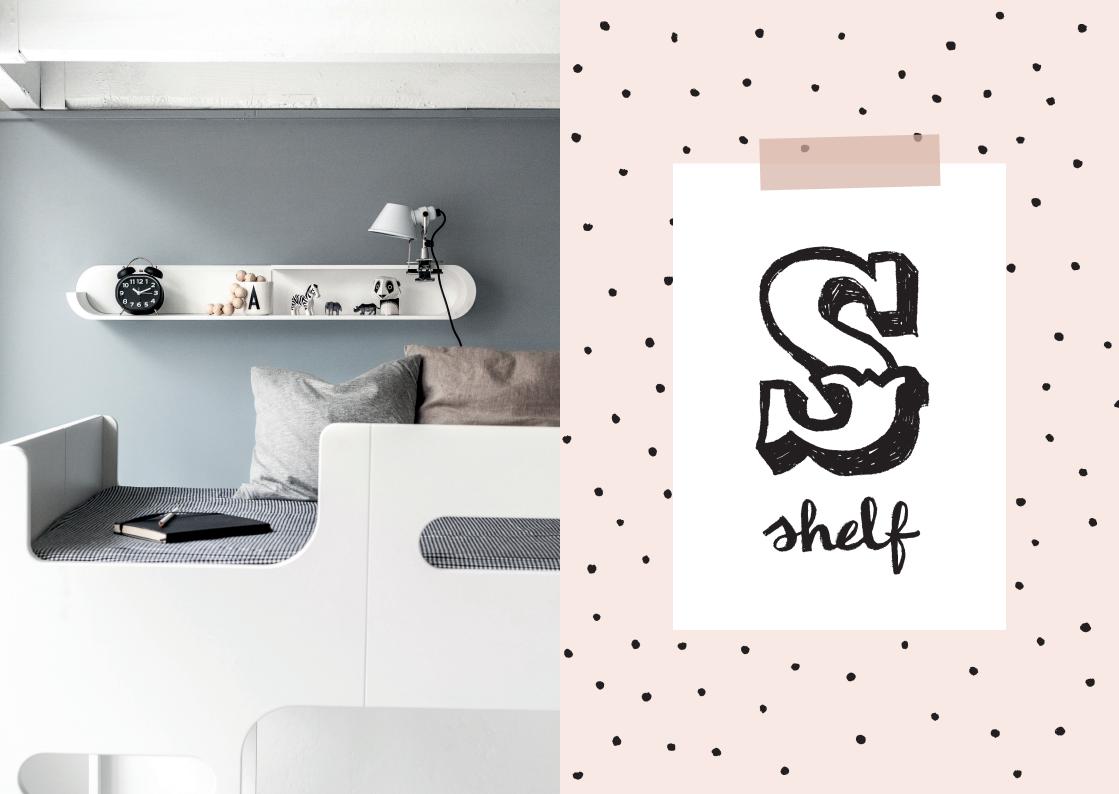

### S SHELF

MATERIAL: 100% Finnish Birch plywood and powder coated metal DIMENSION: 90x12cm; 15cm deep COLOURS: NATURAL (white backboard natural birch wood shelves) WHITE (white backboard and white shelves) METAL ELEMENTS: white, black, yellow