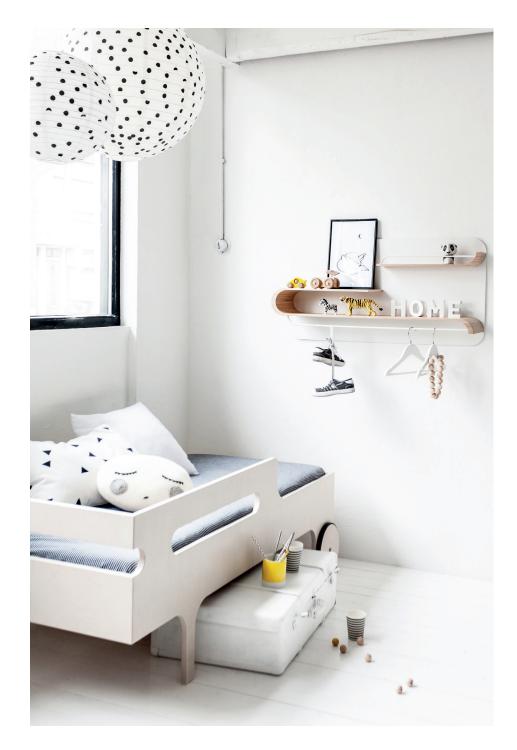

## L SHELF

MATERIAL: 100% Finnish Birch plywood and powder coated metal DIMENSION: 90x45cm; 20cm deep COLOURS: NATURAL (white backboard natural birch wood shelves) WHITE (white backboard and white shelves) METAL ELEMENTS: white, black, yellow