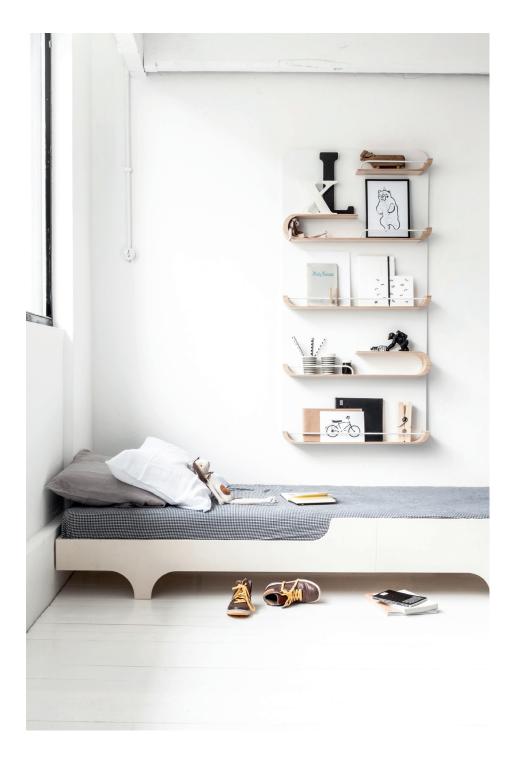

# UNIQUE AND BEAUTIFUL XL SHELF FOR DISPLAY OF YOUR PERSONAL

**DISPLAY** YOUR COL

## XL SHELF

MATERIAL: 100% Finnish Birch plywood and powder coated metal DIMENSION: 140x70cm; 10cm deep COLOURS: NATURAL (white backboard natural birch wood shelves) WHITE (white backboard and white shelves) METAL ELEMENTS: white, black, yellow