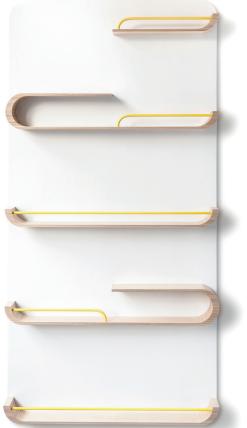

## L SHELF

MATERIAL: 100% Finnish Birch plywood and powder coated metal DIMENSION: 90x45cm; 20cm deep COLOURS: NATURAL (white backboard natural birch wood shelves) WHITE (white backboard and white shelves) METAL ELEMENTS: white, black, yellow