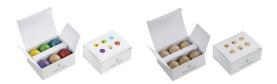

S SHELF CAN BE PURCHASED WITH a set of 6 modern ball magnets: 6 x Ball magnets in natural wood or 5 x colours : turquoise, yellow, red, green, purple, natural.

Magnetic balls are made from natural Beech wood of French forests, finished with dyed water and varnish