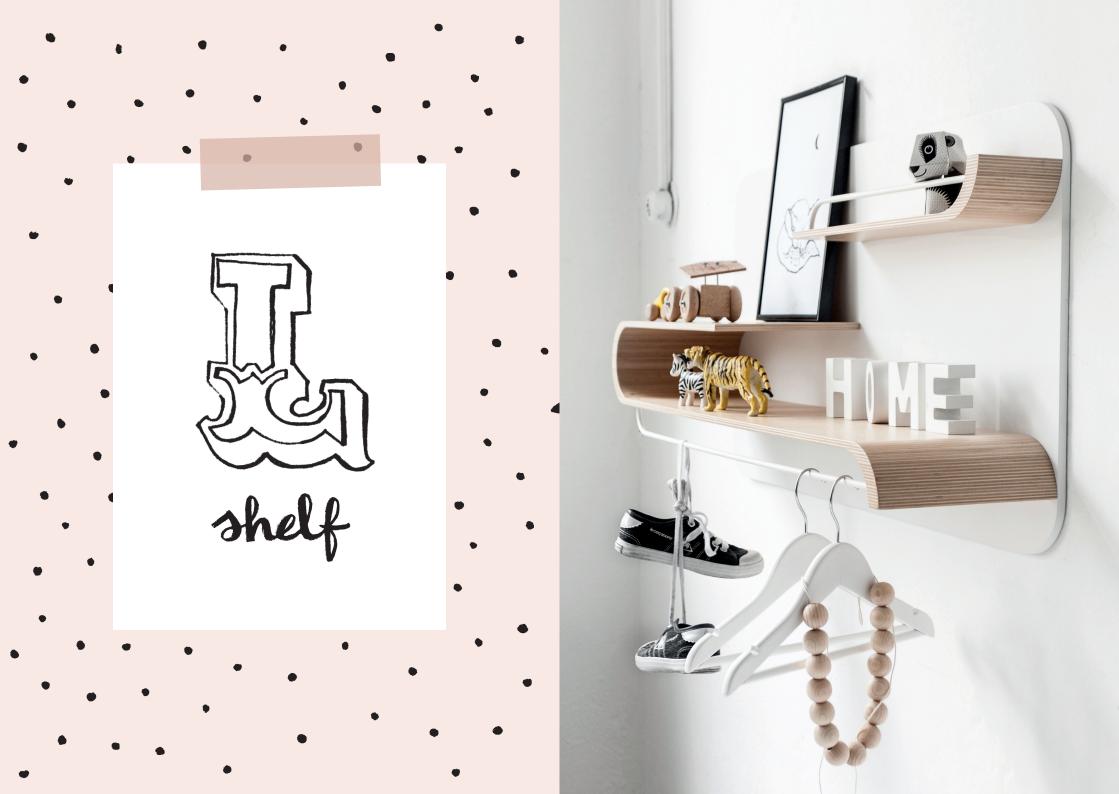

## L SHELF

MATERIAL: 100% Finnish Birch plywood and powder coated metal DIMENSION: 90x45cm; 20cm deep COLOURS: NATURAL (white backboard natural birch wood shelves) WHITE (white backboard and white shelves) METAL ELEMENTS: white, black, yellow