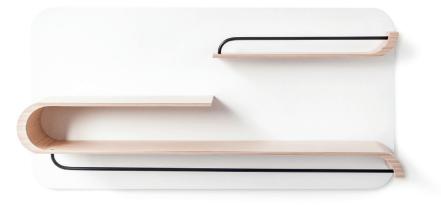

#### M SHELF

MATERIAL: 100% Finnish Birch plywood and powder coated metal DIMENSION: 70x35cm; 15cm deep COLOURS: NATURAL (white backboard natural birch wood shelves) WHITE (white backboard and white shelves) METAL ELEMENTS: white, black, yellow