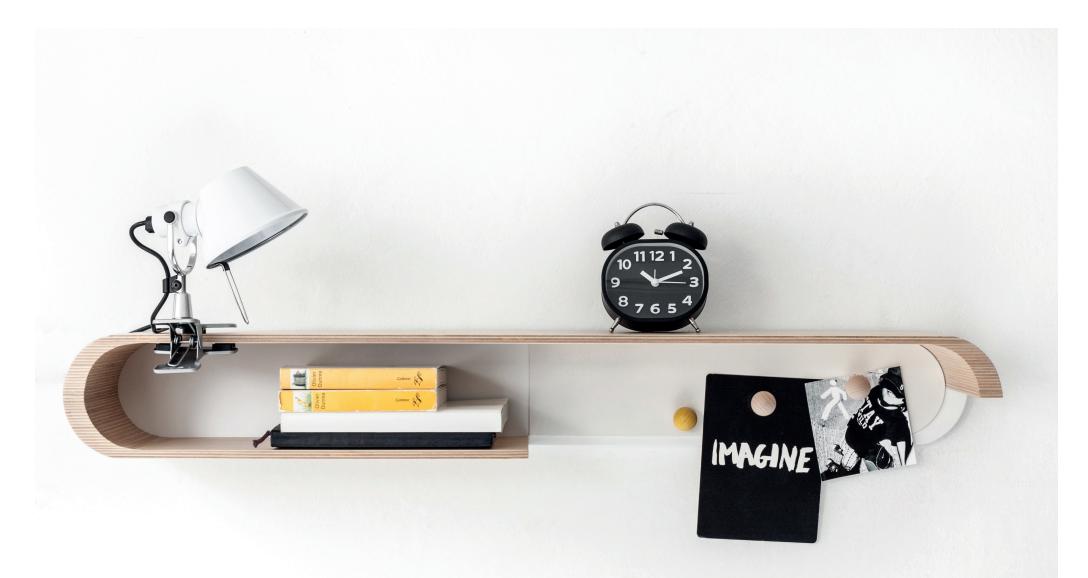

### S SHELF

MATERIAL: 100% Finnish Birch plywood and powder coated metal DIMENSION: 90x12cm; 15cm deep COLOURS: NATURAL (white backboard natural birch wood shelves) WHITE (white backboard and white shelves) METAL ELEMENTS: white, black, yellow

S SHELF CAN BE PURCHASED WITH a set of 6 modern ball magnets: 6 x Ball magnets in natural wood or 5 x colours : turquoise, yellow, red, green, purple, natural.

Magnetic balls are made from natural Beech wood of French forests, finished with dyed water and varnish