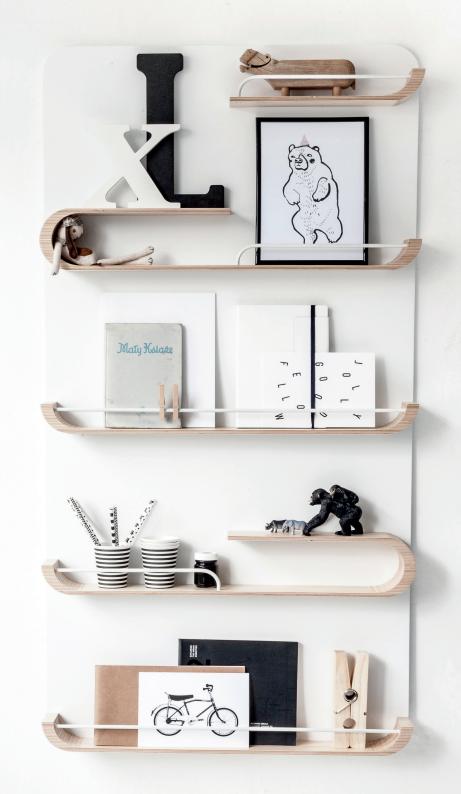

# UNIQUE AND BEAUTIFUL XL SHELF FOR DISPLAY OF YOUR PERSONAL

**DISPLAY** YOUR COL

## XL SHELF

MATERIAL: 100% Finnish Birch plywood and powder coated metal DIMENSION: 140x70cm; 10cm deep COLOURS: NATURAL (white backboard natural birch wood shelves) WHITE (white backboard and white shelves) METAL ELEMENTS: white, black, yellow