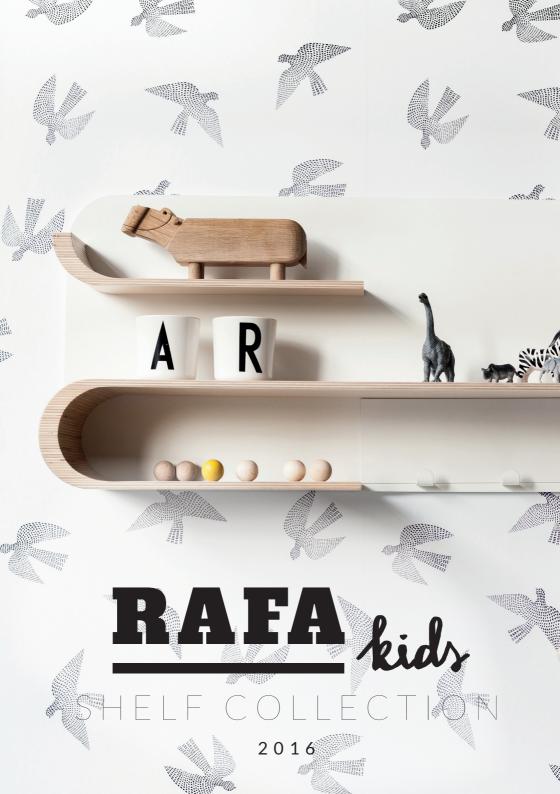

### S SHELF

MATERIAL: 100% Finnish Birch plywood and powder coated metal DIMENSION: 90x12cm; 15cm deep COLOURS: NATURAL (white backboard natural birch wood shelves) WHITE (white backboard and white shelves) METAL ELEMENTS: white, black, yellow

#### M SHELF

MATERIAL: 100% Finnish Birch plywood and powder coated metal DIMENSION: 70x35cm; 15cm deep COLOURS: NATURAL (white backboard natural birch wood shelves) WHITE (white backboard and white shelves) METAL ELEMENTS: white, black, yellow

## XL SHELF

MATERIAL: 100% Finnish Birch plywood and powder coated metal DIMENSION: 140x70cm; 10cm deep COLOURS: NATURAL (white backboard natural birch wood shelves) WHITE (white backboard and white shelves) METAL ELEMENTS: white, black, yellow

## L SHELF

MATERIAL: 100% Finnish Birch plywood and powder coated metal DIMENSION: 90x45cm; 20cm deep COLOURS: NATURAL (white backboard natural birch wood shelves) WHITE (white backboard and white shelves) METAL ELEMENTS: white, black, yellow