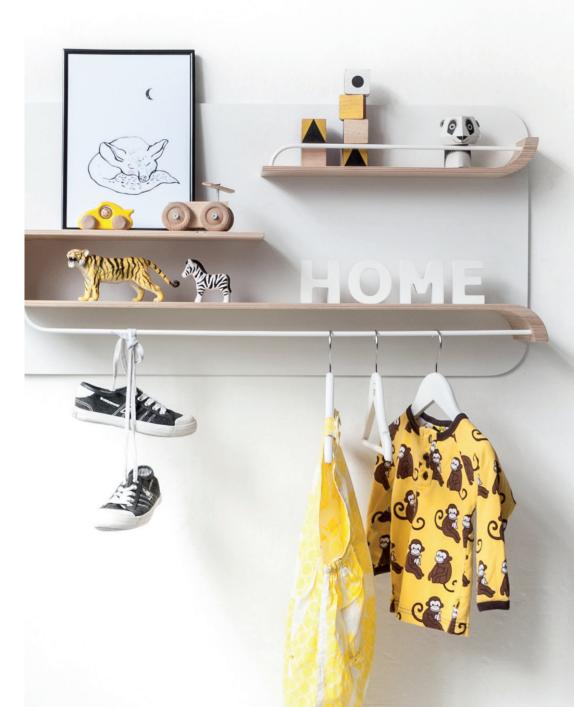

#### M SHELF

MATERIAL: 100% Finnish Birch plywood and powder coated metal DIMENSION: 70x35cm; 15cm deep COLOURS: NATURAL (white backboard natural birch wood shelves) WHITE (white backboard and white shelves) METAL ELEMENTS: white, black, yellow

**DESIGNED THIS NEW S SHELF**...

a set of 6 modern ball magnets ...

M SHELF IS A PER-FECT ADDITION TO OUR K DESK AND X STOOL. IT CREATES A PRACTICAL WORKING CORNER FOR YOUR CHILD OR FOR YOURSELF.