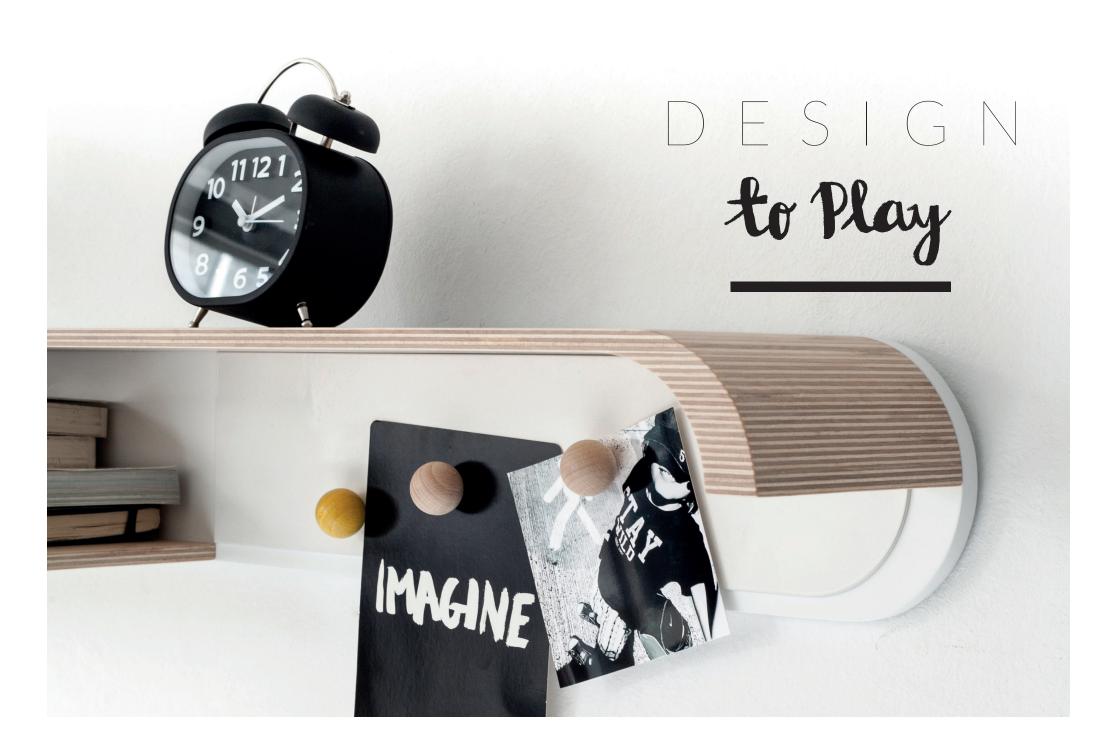

S SHELF CAN BE PURCHASED WITH a set of 6 modern ball magnets: 6 x Ball magnets in natural wood or 5 x colours : turquoise, yellow, red, green, purple, natural.

Magnetic balls are made from natural Beech wood of French forests, finished with dyed water and varnish

Design to Play

Design to Play