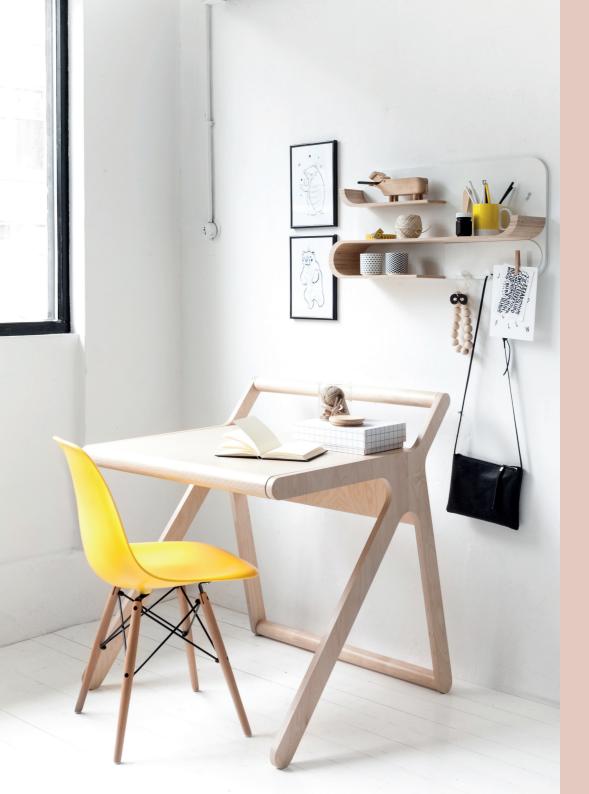

#### M SHELF

MATERIAL: 100% Finnish Birch plywood and powder coated metal DIMENSION: 70x35cm; 15cm deep COLOURS: NATURAL (white backboard natural birch wood shelves) WHITE (white backboard and white shelves) METAL ELEMENTS: white, black, yellow