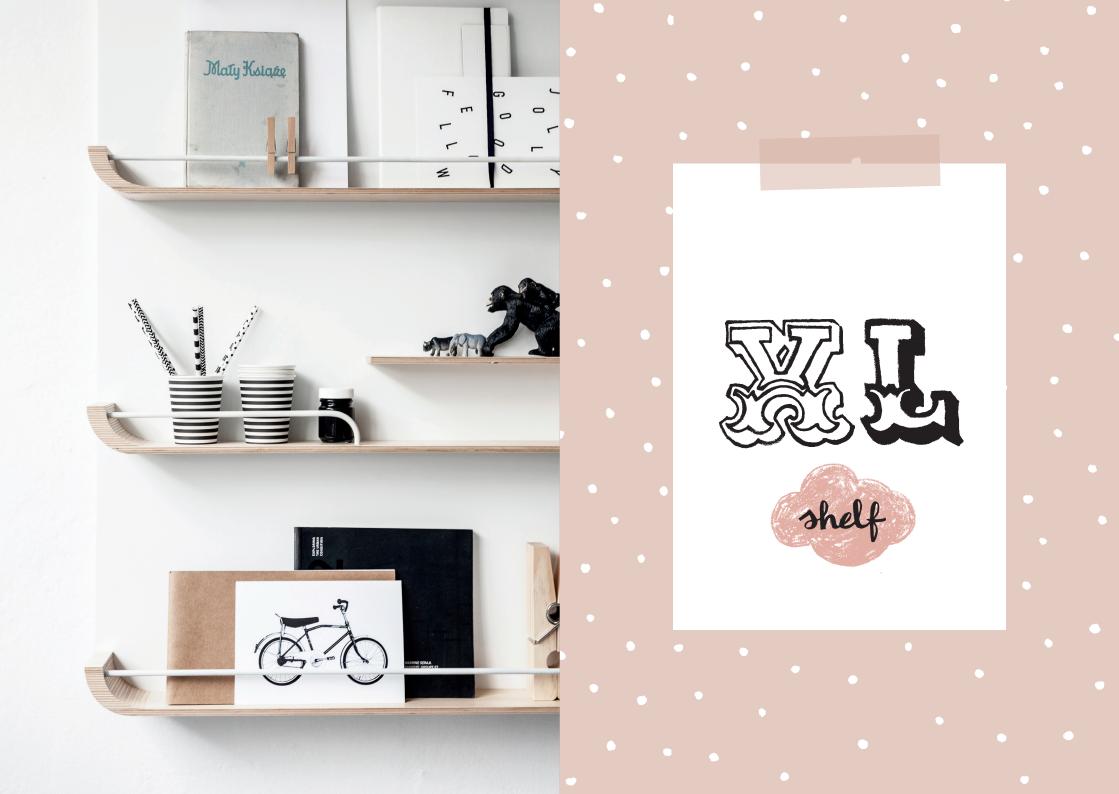

# UNIQUE AND BEAUTIFUL XL SHELF FOR DISPLAY OF YOUR PERSONAL

**DISPLAY** YOUR COL

## XL SHELF

MATERIAL: 100% Finnish Birch plywood and powder coated metal DIMENSION: 140x70cm; 10cm deep COLOURS: NATURAL (white backboard natural birch wood shelves) WHITE (white backboard and white shelves) METAL ELEMENTS: white, black, yellow