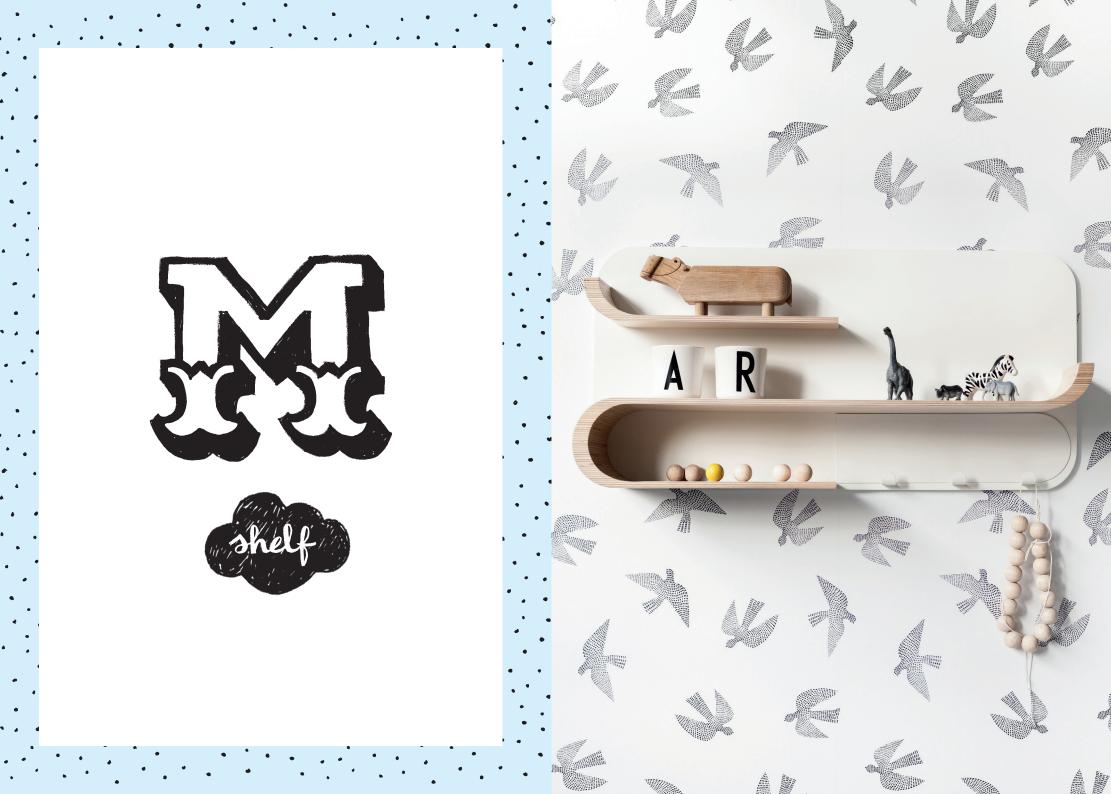

**DESIGNED THIS NEW S SHELF**...

a set of 6 modern ball magnets ...

M SHELF IS A PER-FECT ADDITION TO OUR K DESK AND X STOOL. IT CREATES A PRACTICAL WORKING CORNER FOR YOUR CHILD OR FOR YOURSELF.

#### M SHELF

MATERIAL: 100% Finnish Birch plywood and powder coated metal DIMENSION: 70x35cm; 15cm deep COLOURS: NATURAL (white backboard natural birch wood shelves) WHITE (white backboard and white shelves) METAL ELEMENTS: white, black, yellow