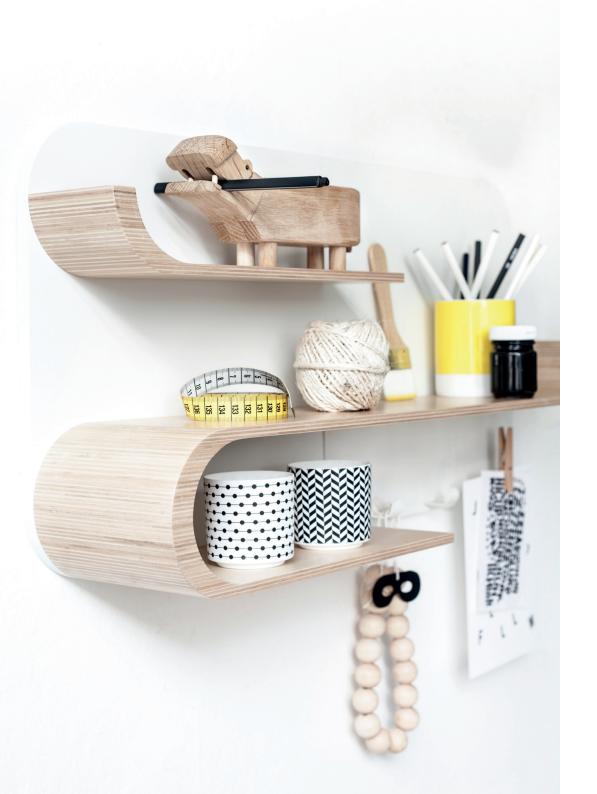

#### M SHELF

MATERIAL: 100% Finnish Birch plywood and powder coated metal DIMENSION: 70x35cm; 15cm deep COLOURS: NATURAL (white backboard natural birch wood shelves) WHITE (white backboard and white shelves) METAL ELEMENTS: white, black, yellow