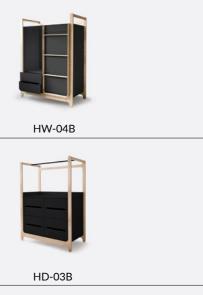

#### H WARDROBE

white and black size 120 x 60 x 162cm

Storage does not have to be bulky or dull! This Perfect-sized wardrobe with unique sliding doors – for your newborn to teen.

H WARDROBE white HW-04W

H WARDROBE black HW-04B

# **H DRESSER**

white and black size 120 x 60 x 162cm

H Dresser gives you style, storage and function with eight spacious drawers, a unique high frame and a clothes rack. Now available with an extra changing unit that creates a spacious baby changing area.