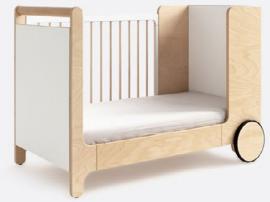

# ROCKING BABY COT NEW

designed for 0+ size 120 x 60 x 60cm

Inspired by the gentle movements of a parent cradling a child, the rocking cot helps the baby to feel secure and calm, making it easier to drift off to sleep.

ROCKING BABY COT white RBC-01W

ROCKING BABY COT black RBC-01B