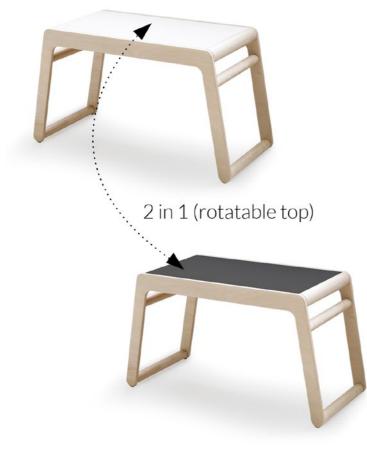

### **B BENCH**

designed for kids age 3+ size 90 x 33 x 36 cm

Elegant yet sturdy bench to use around the house. It can be used as a play table for the youngest, a versatile bench or a side table by Rafa-kids beds.

### **BB BENCH**

designed for kids age 3+ size 90 x 33 x 36/49 cm

Stylish and durable bench with a nice little backrest. Everyone in the house will love the versatility of this beautiful bench!

**BB BENCH** natural BB90-01N