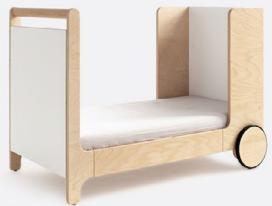

# ROCKING BABY COT NEW

designed for 0+ size 120 x 60 x 60cm

Inspired by the gentle movements of a parent cradling a child, the rocking cot helps the baby to feel secure and calm, making it easier to drift off to sleep.

ROCKING BABY COT white RBC-01W

ROCKING BABY COT black RBC-01B