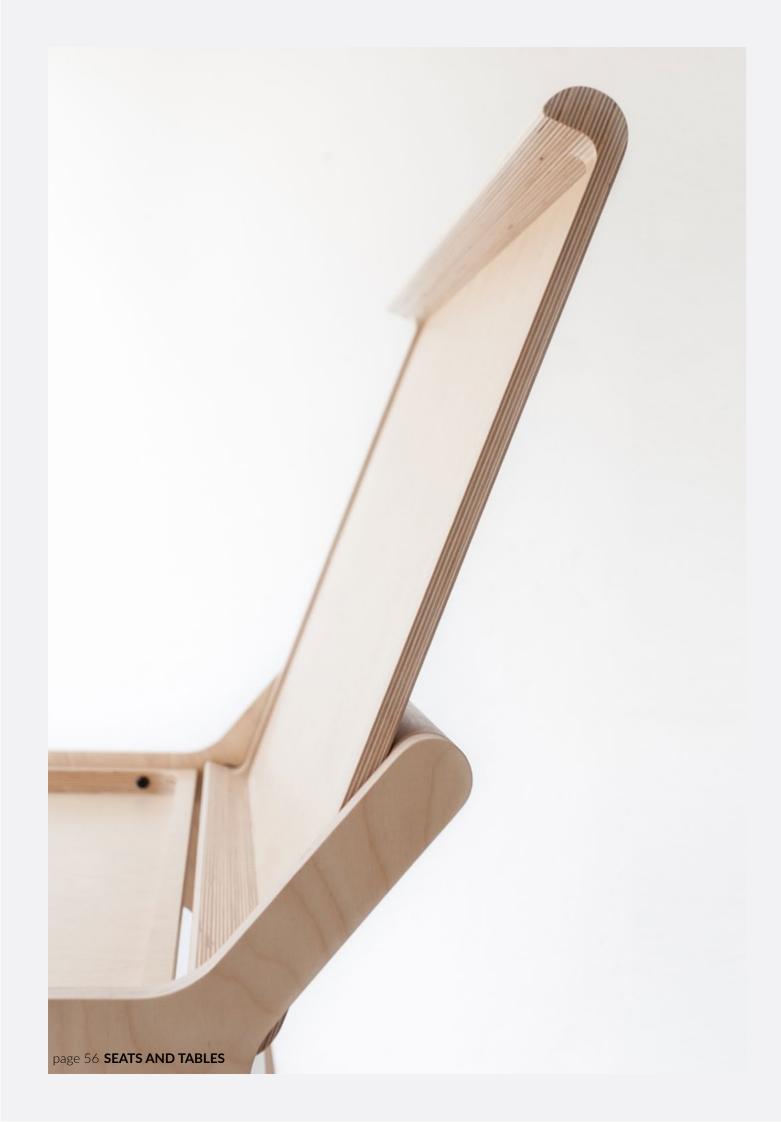

# **K DESK**

designed for kids age 6+ size 80 x 75 x 75/130 cm

Eye-catching desk with a soft-closing lid. It has a full-height worktop that is ideal for school age children and even for adults.

K DESK natural K-01N

```
K DESK
```

K DESK black K-01B

B table with the B bench for hours of play and storage to keep it all organized after the fun.