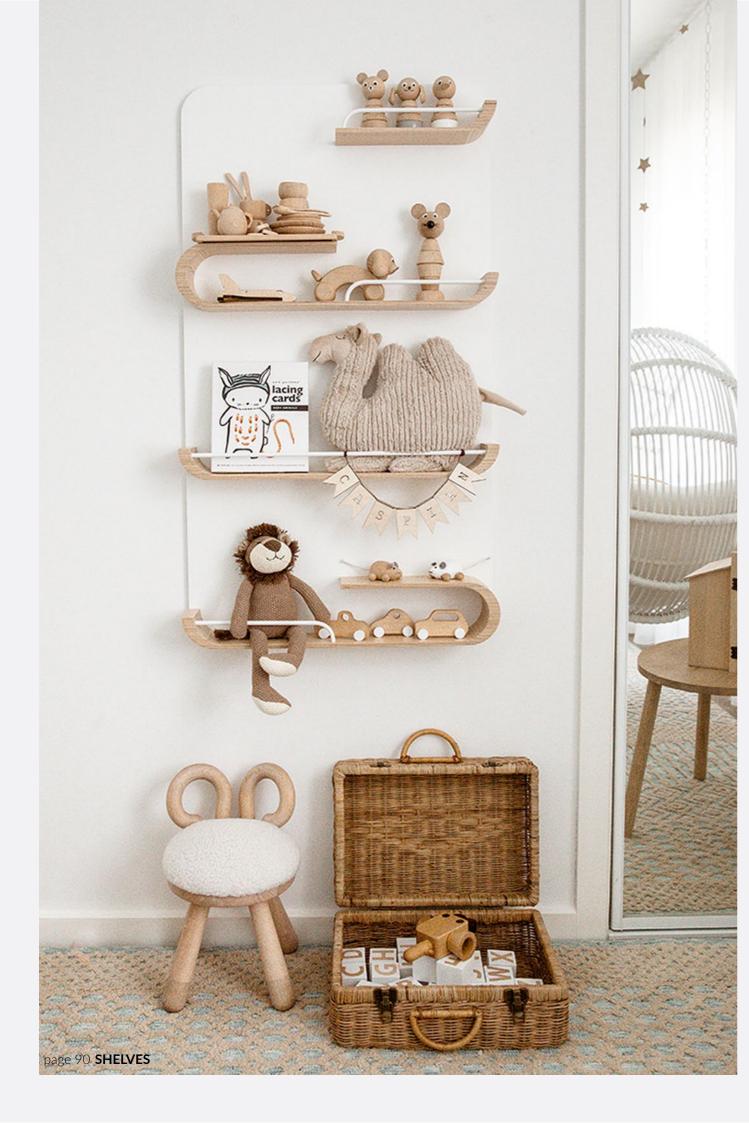

### S SHELF

Natural/White, White/White size 90 x 12 x 15cm

Our most compact shelf for all your child's essentials. Perfect, next to the bed, for a lamp, book or alarm clock. With stunning wooden details this shelf adds beauty to any wall.

### **M SHELF** Natural/White, White/White size 70 x 35 x 15cm

Medium size shelf with stylishly curved wooden details and metal hangers. This stunning piece of design fits perfectly by a desk but will shine on any wall in the house.

### L SHELF

Natural/White, White/White size 90 x 45 x 20cm

Extra deep shelf with metal rods. Perfect for your child's favourite outfits in a nursery or a giant roll of paper in a creative corner.

L SHELF natural/white L-02N/W

L SHELF white/white L-02W/W

**XL SHELF** natural/white XL-02N/W

**XL SHELF** Natural/White, White/White size 140 x 70 x 10cm

This biggest shelf from the collection will make a great library in your child's room – a real show-stopper for any wall.

**XL SHELF** white/white XL-02W/W