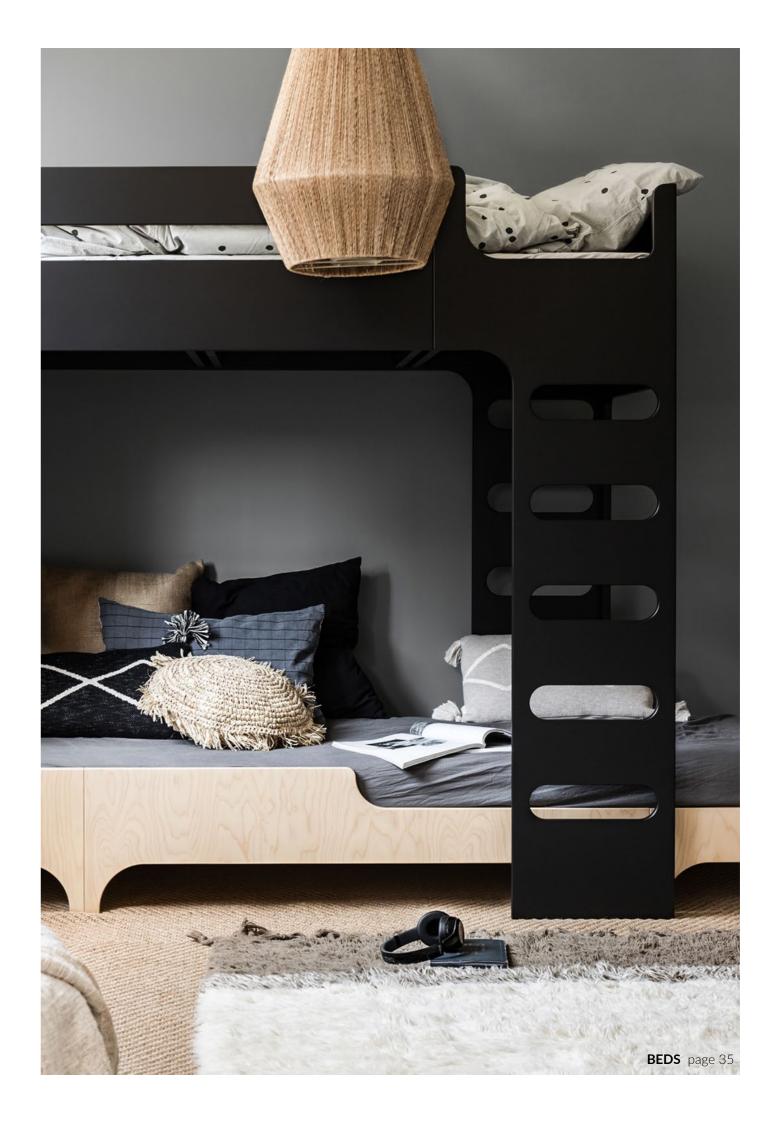

#### F BUNK BED

designed for kids age 6+ size 205 x 95 x 162cm

Iconic F bunk bed is a full-size bed for children. A real wow factor for your child and any guests peeking into the room!

F BUNK BED natural F-01N

**TEEN ZONE** F bunk bed with a snug chill space underneath

NORMAL I

F BUNK BED

Natural, White, Black

F BUNK BED white F-01W

F BUNK BED black F-01B