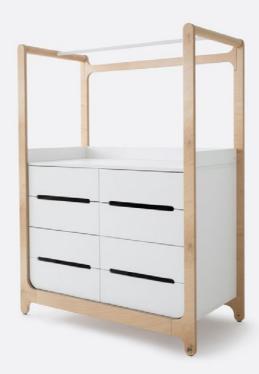

# **H DRESSER**

white and black size 120 x 60 x 162cm

H Dresser gives you style, storage and function with eight spacious drawers, a unique high frame and a clothes rack. Now available with an extra changing unit that creates a spacious baby changing area.

H DRESSER white HD-02W

H DRESSER black HW-02B

**STORAGE** page 41

**CHANGING UNIT** 

NEW

for the H Dresser size 115 x 72 x 1cm

The Changing Unit is a perfect match for the H dresser. Enjoy additional space and comfort for your baby's daily routine. Crafted with the same premium Finish plywood as the dresser's frame, it creates a seamless and harmonious look.