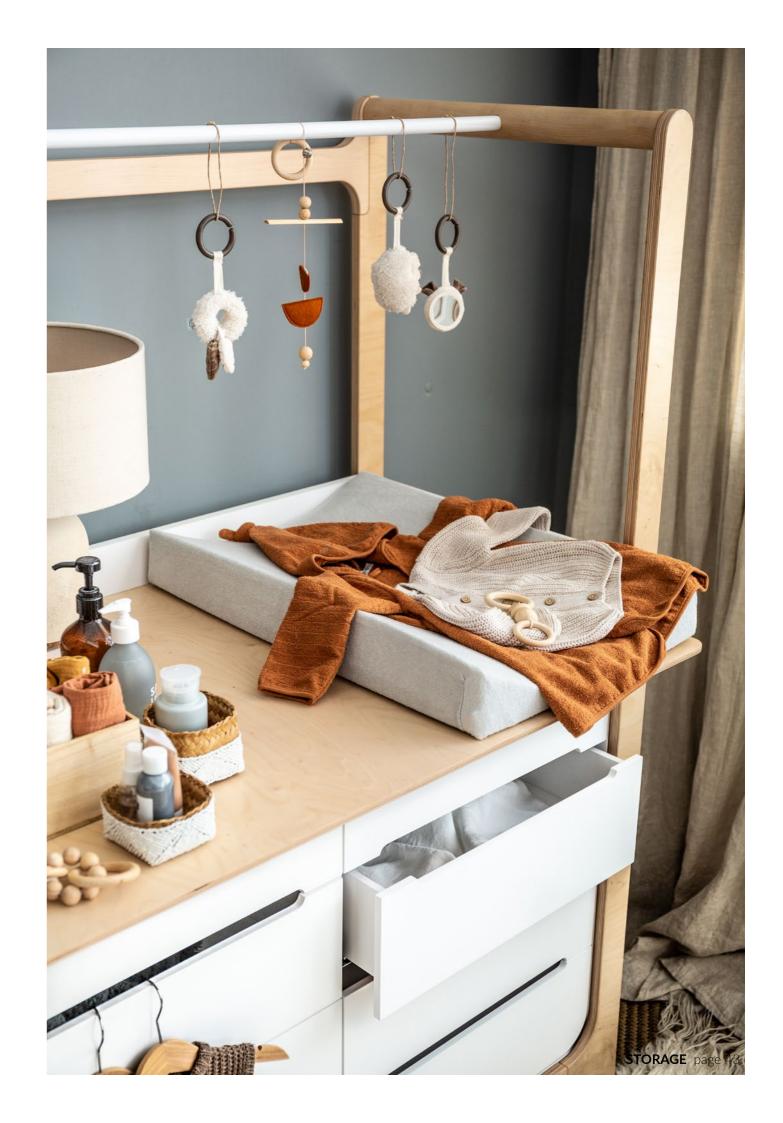

# **H DRESSER**

white and black size 120 x 60 x 162cm

H Dresser gives you style, storage and function with eight spacious drawers, a unique high frame and a clothes rack. Now available with an extra changing unit that creates a spacious baby changing area.

H DRESSER white HD-02W

H DRESSER black HW-02B

**STORAGE** page 41

**CHANGING UNIT** 

NEW

for the H Dresser size 115 x 72 x 1cm

The Changing Unit is a perfect match for the H dresser. Enjoy additional space and comfort for your baby's daily routine. Crafted with the same premium Finish plywood as the dresser's frame, it creates a seamless and harmonious look.

H CHANGING UNIT HDC-01