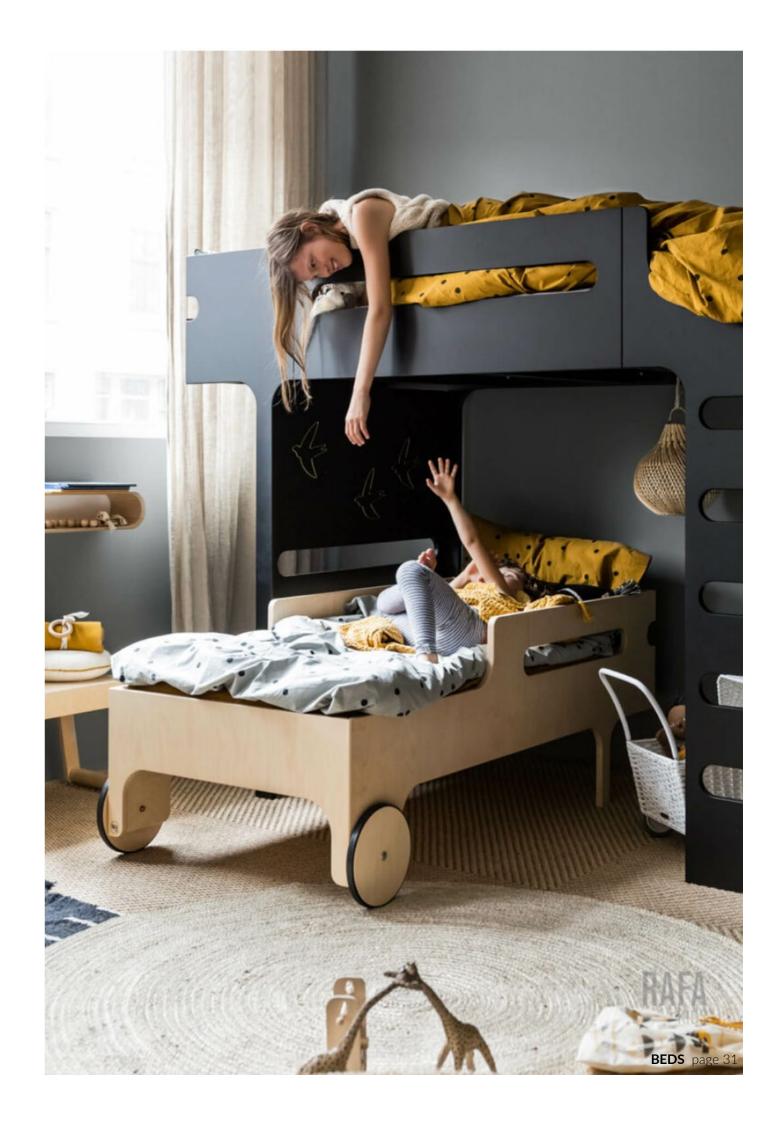

## **R TODDLER BED**

designed for kids age 3+ size 150 x 70 x 14cm

Playful 'bed with wheels' for toddlers. First big bed – never to forget!

R TODDLER BED natural R-01N

**R TODDLER BED** Natural, White, Black

#### F BUNK BED

designed for kids age 6+ size 205 x 95 x 162cm

Iconic F bunk bed is a full-size bed for children. A real wow factor for your child and any guests peeking into the room!

F BUNK BED natural F-01N

# F&R BED SET

Space-saving set for younger children sharing a room.

Parents often get the R toddler bed for their first child. F bunk bed comes when kids outgrow it or a young sibling arrives. Play around with the position of the beds for the best set-up for your kids.

F BUNK BED

R TODDLER BED

BED SET FOR SIBLINGS for kids age 3+ and 6+