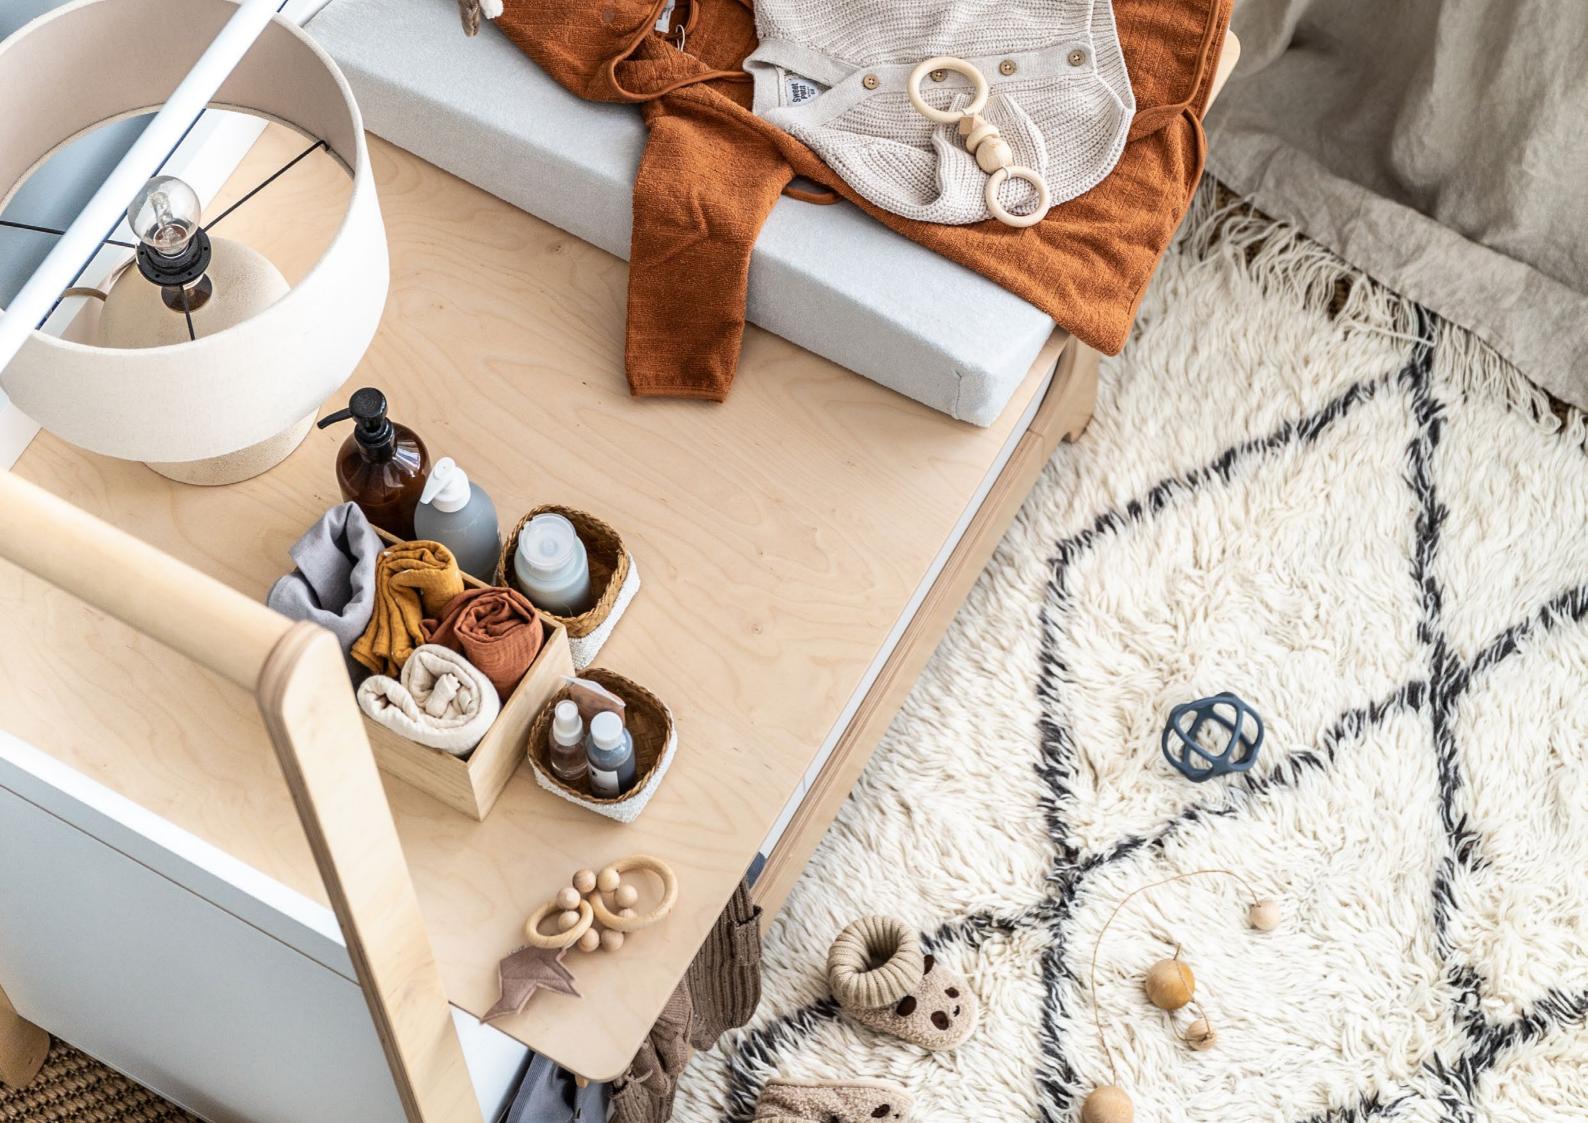

# **H DRESSER**

white and black size 120 x 60 x 162cm

H Dresser gives you style, storage and function with eight spacious drawers, a unique high frame and a clothes rack. Now available with an extra changing unit that creates a spacious baby changing area.

H DRESSER white HD-02W

H DRESSER black HW-02B

**STORAGE** page 41

**CHANGING UNIT** 

NEW

for the H Dresser size 115 x 72 x 1cm

The Changing Unit is a perfect match for the H dresser. Enjoy additional space and comfort for your baby's daily routine. Crafted with the same premium Finish plywood as the dresser's frame, it creates a seamless and harmonious look.

H CHANGING UNIT HDC-01