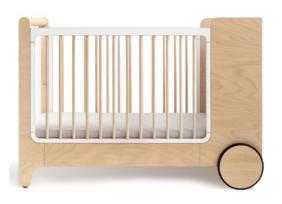

## **R TODDLER BED**

designed for kids age 3+ size 150 x 70 x 14cm

Playful 'bed with wheels' for toddlers. First big bed – never to forget!

R TODDLER BED natural R-01N

**R TODDLER BED** Natural, White, Black