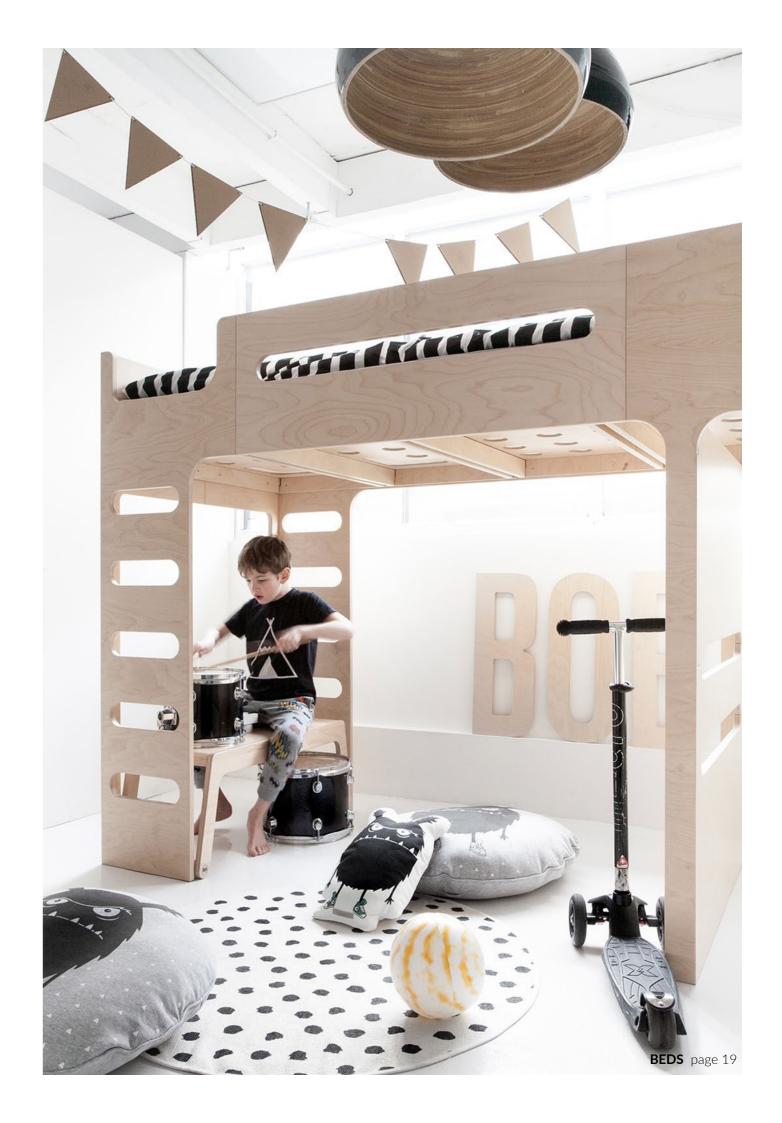

#### F BUNK BED

designed for kids age 6+ size 205 x 95 x 162cm

Iconic F bunk bed is a full-size bed for children. A real wow factor for your child and any guests peeking into the room!

F BUNK BED natural F-01N

**TEEN ZONE** F bunk bed with a snug chill space underneath

NORMAL I

F BUNK BED

Natural, White, Black

F BUNK BED white F-01W

F BUNK BED black F-01B