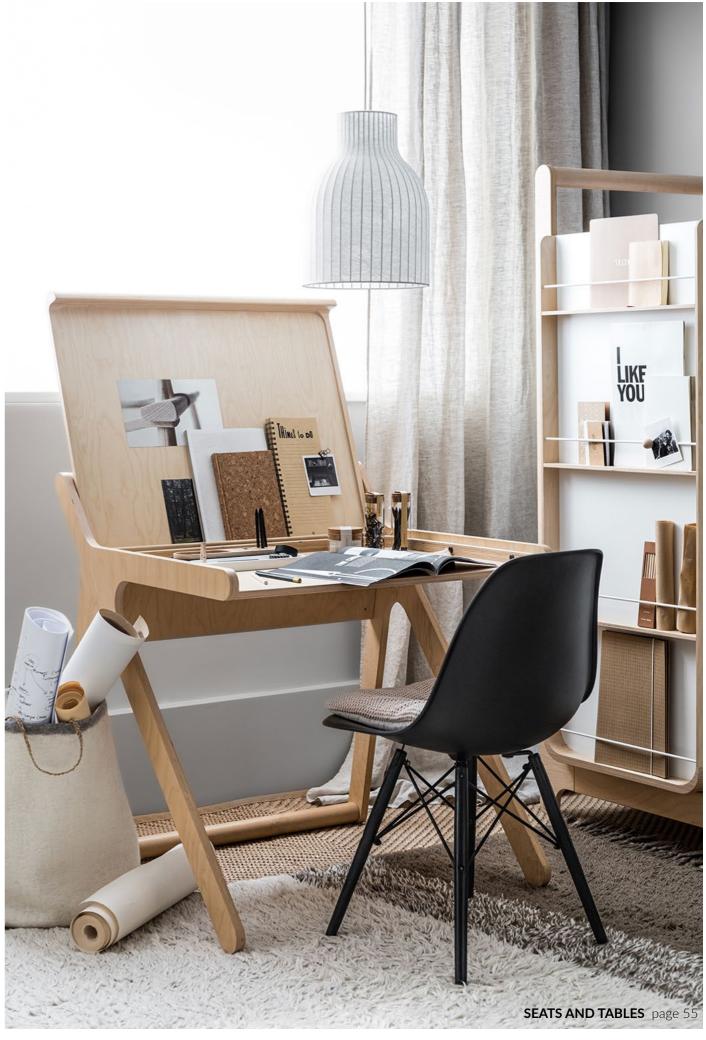

# **K DESK**

designed for kids age 6+ size 80 x 75 x 75/130 cm

Eye-catching desk with a soft-closing lid. It has a full-height worktop that is ideal for school age children and even for adults.

K DESK natural K-01N

```
K DESK
```

K DESK black K-01B

B table with the B bench for hours of play and storage to keep it all organized after the fun.