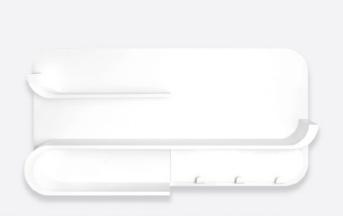

### **M SHELF** Natural/White, White/White size 70 x 35 x 15cm

Medium size shelf with stylishly curved wooden details and metal hangers. This stunning piece of design fits perfectly by a desk but will shine on any wall in the house.

M SHELF natural/white M-02N/W

M SHELF white/white M-02W/W