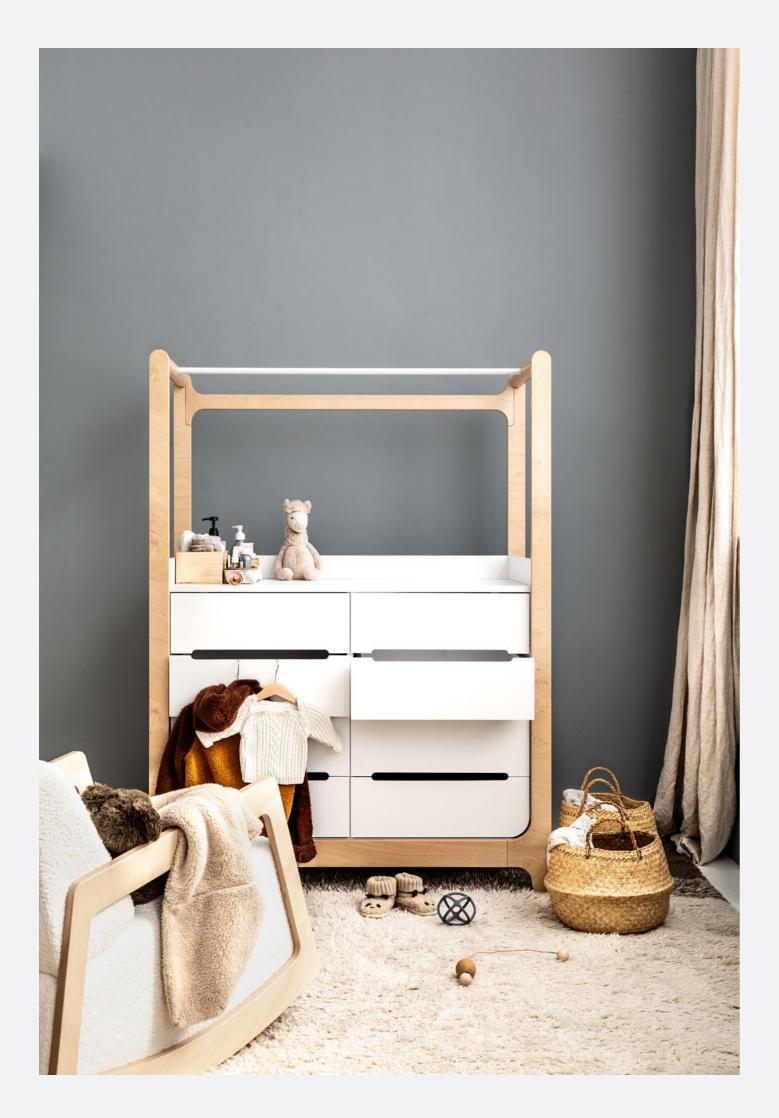

# **H DRESSER**

white and black size 120 x 60 x 162cm

H Dresser gives you style, storage and function with eight spacious drawers, a unique high frame and a clothes rack. Now available with an extra changing unit that creates a spacious baby changing area.

H DRESSER white HD-02W

H DRESSER black HW-02B

**STORAGE** page 41

**CHANGING UNIT** 

NEW

for the H Dresser size 115 x 72 x 1cm

The Changing Unit is a perfect match for the H dresser. Enjoy additional space and comfort for your baby's daily routine. Crafted with the same premium Finish plywood as the dresser's frame, it creates a seamless and harmonious look.