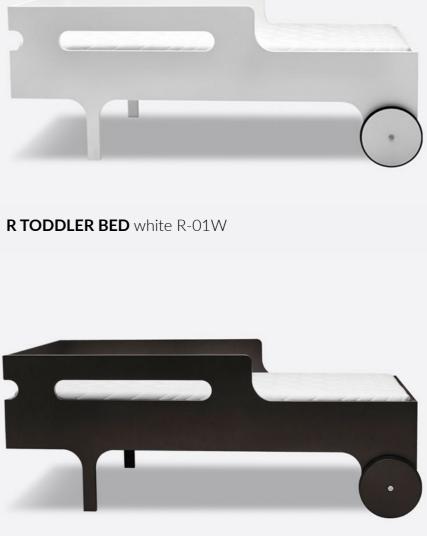

## **R TODDLER BED**

designed for kids age 3+ size 150 x 70 x 14cm

Playful 'bed with wheels' for toddlers. First big bed – never to forget!

R TODDLER BED natural R-01N

**R TODDLER BED** Natural, White, Black