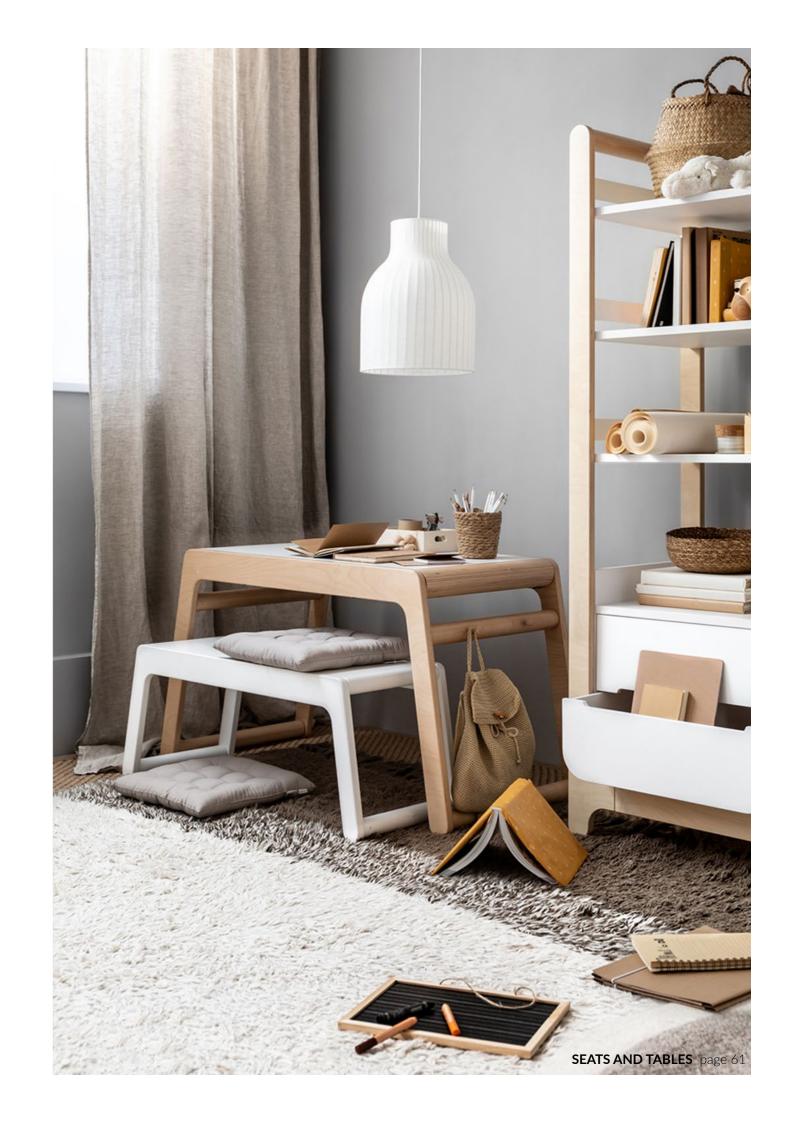

# **B** TABLE

designed for kids age 3+ size 110 x 50 x 60 cm

A perfect table with hidden drawers for all creative kids ages 3 to 10. It's big enough that parents can sit quite comfortably at this table too!

Perfect size for a toddler. With hidden drawers and extra durable laminated top.

### **B BENCH**

designed for kids age 3+ size 90 x 33 x 36 cm

Elegant yet sturdy bench to use around the house. It can be used as a play table for the youngest, a versatile bench or a side table by Rafa-kids beds.

### **BB BENCH**

designed for kids age 3+ size 90 x 33 x 36/49 cm

Stylish and durable bench with a nice little backrest. Everyone in the house will love the versatility of this beautiful bench!

**BB BENCH** natural BB90-01N