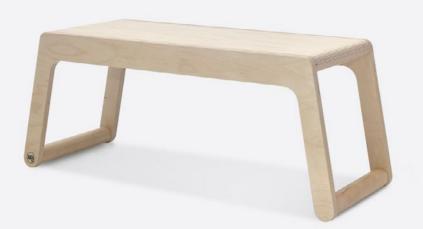

### **B BENCH**

designed for kids age 3+ size 90 x 33 x 36 cm

Elegant yet sturdy bench to use around the house. It can be used as a play table for the youngest, a versatile bench or a side table by Rafa-kids beds.

BBENCH natural B90-01N

SEATS AND TABLES page 87

**B BENCH** Natural, White, Black

**B BENCH** white B90-01W

BBENCH black B90-01B

SEATS AND TABLES page 69