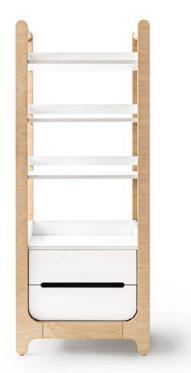

### **H BOOKCASE**

white and black size 65 x 45 x 162cm

A stunning piece of storage for your child. The shelves can hold a ton of books, and the spacious drawers will solve any toy headaches.

H BOOKCASE white HB-01W

H BOOKCASE black HB-01B