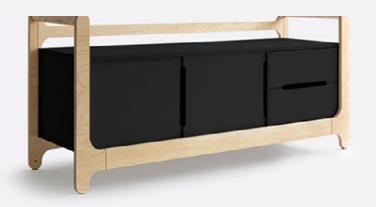

### **H STORAGE CABINET**

white and black size 120 x 60 x 162cm

Storage cabinet that doubles as a bench. It will hide all your toys and games, and the room is neat again. It's extra strong, so snuggle up on top of the cabinet for a cosy read with your child.

H STORAGE CABINET white HC-02W

H STORAGE CABINET black HC-02W

SEATS AND TABLES collection