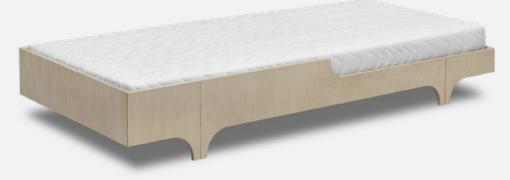

## **R TODDLER BED**

designed for kids age 3+ size 150 x 70 x 14cm

Playful 'bed with wheels' for toddlers. First big bed – never to forget!

R TODDLER BED natural R-01N

**R TODDLER BED** Natural, White, Black