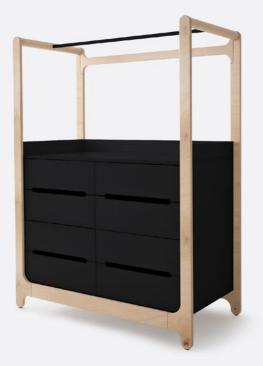

# **H DRESSER**

white and black size 120 x 60 x 162cm

H Dresser gives you style, storage and function with eight spacious drawers, a unique high frame and a clothes rack. Now available with an extra changing unit that creates a spacious baby changing area.

H DRESSER white HD-02W

H DRESSER black HW-02B

**STORAGE** page 41

**CHANGING UNIT** 

NEW

for the H Dresser size 115 x 72 x 1cm

The Changing Unit is a perfect match for the H dresser. Enjoy additional space and comfort for your baby's daily routine. Crafted with the same premium Finish plywood as the dresser's frame, it creates a seamless and harmonious look.