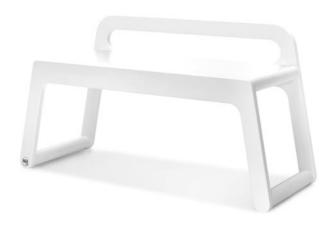

### **B BENCH**

designed for kids age 3+ size 90 x 33 x 36 cm

Elegant yet sturdy bench to use around the house. It can be used as a play table for the youngest, a versatile bench or a side table by Rafa-kids beds.

BBENCH natural B90-01N

SEATS AND TABLES page 87

**B BENCH** Natural, White, Black

**B BENCH** white B90-01W

BBENCH black B90-01B

SEATS AND TABLES page 69