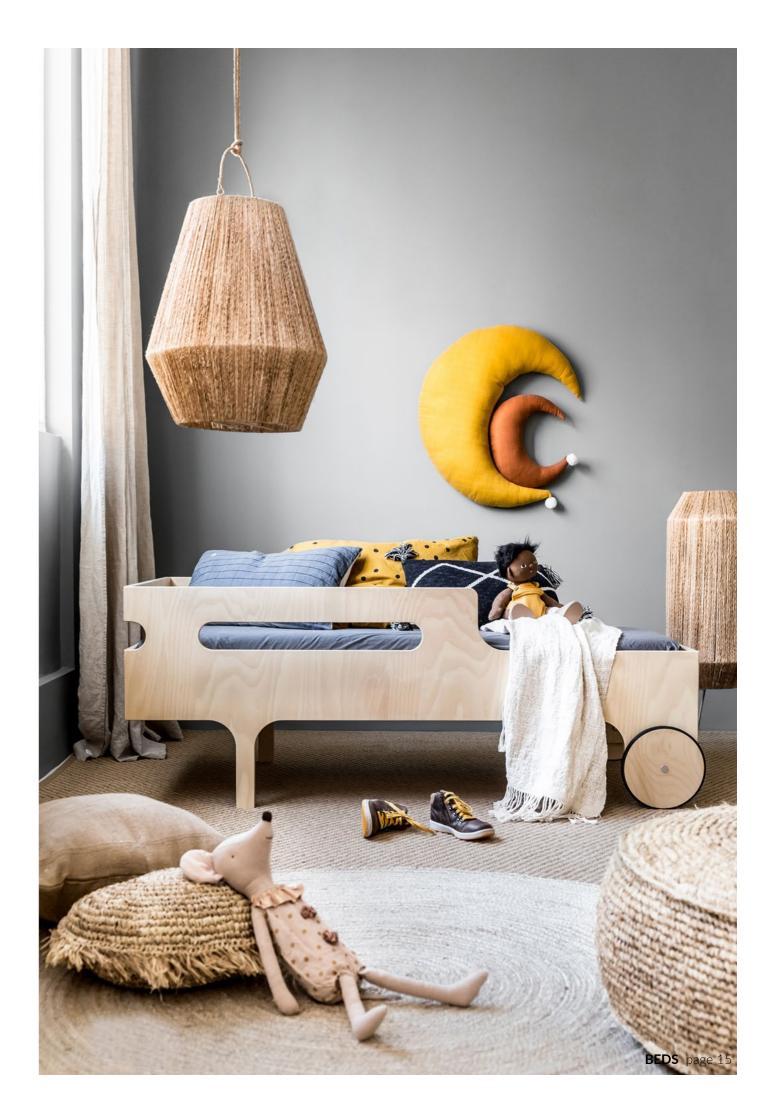

## **R TODDLER BED**

designed for kids age 3+ size 150 x 70 x 14cm

Playful 'bed with wheels' for toddlers. First big bed – never to forget!

R TODDLER BED natural R-01N

**R TODDLER BED** Natural, White, Black