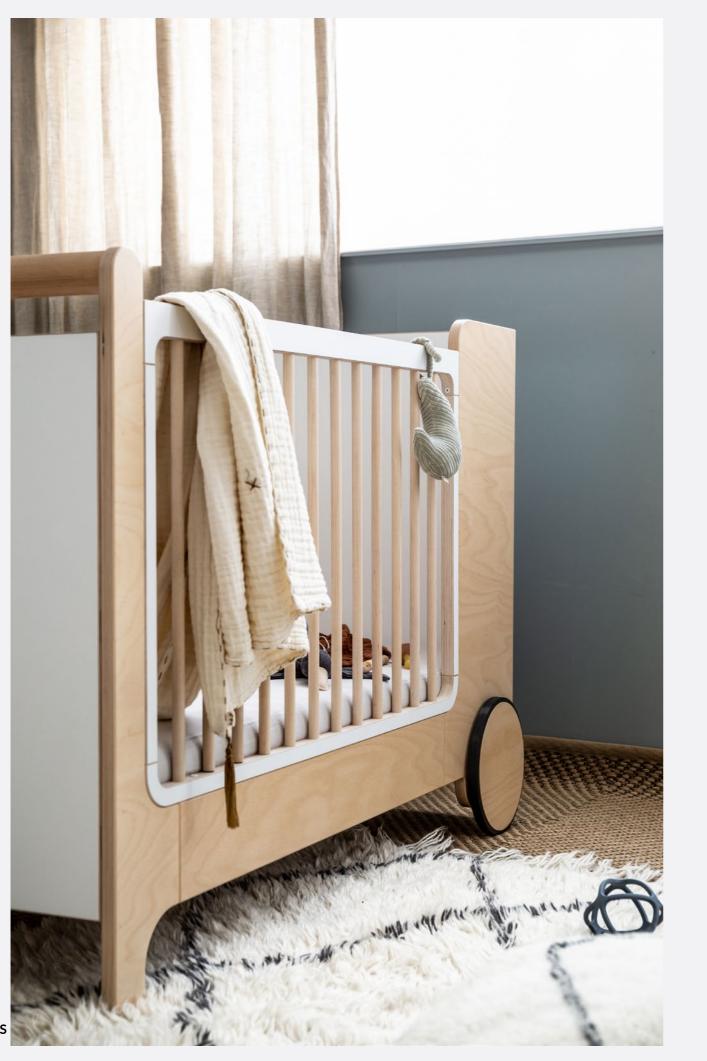

## **R TODDLER BED**

designed for kids age 3+ size 150 x 70 x 14cm

Playful 'bed with wheels' for toddlers. First big bed – never to forget!

R TODDLER BED natural R-01N

**R TODDLER BED** Natural, White, Black