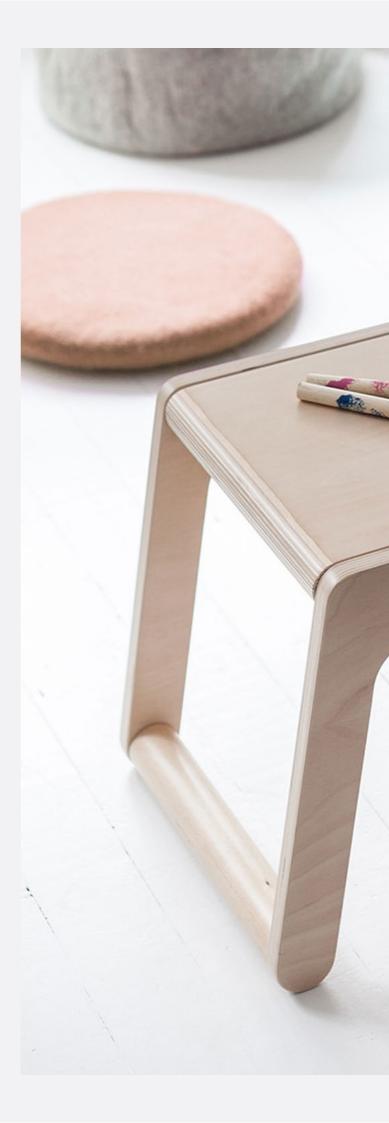

### **B BENCH**

designed for kids age 3+ size 90 x 33 x 36 cm

Elegant yet sturdy bench to use around the house. It can be used as a play table for the youngest, a versatile bench or a side table by Rafa-kids beds.