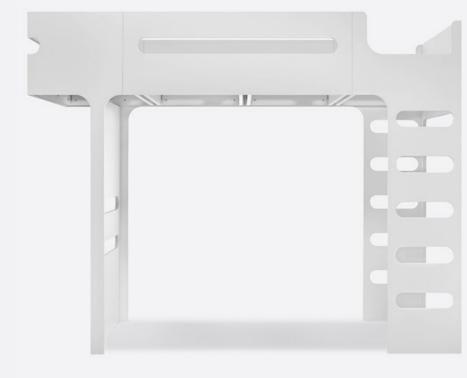

#### F BUNK BED

designed for kids age 6+ size 205 x 95 x 162cm

Iconic F bunk bed is a full-size bed for children. A real wow factor for your child and any guests peeking into the room!

F BUNK BED natural F-01N

**TEEN ZONE** F bunk bed with a snug chill space underneath

NORMAL I

F BUNK BED

Natural, White, Black

F BUNK BED white F-01W

F BUNK BED black F-01B