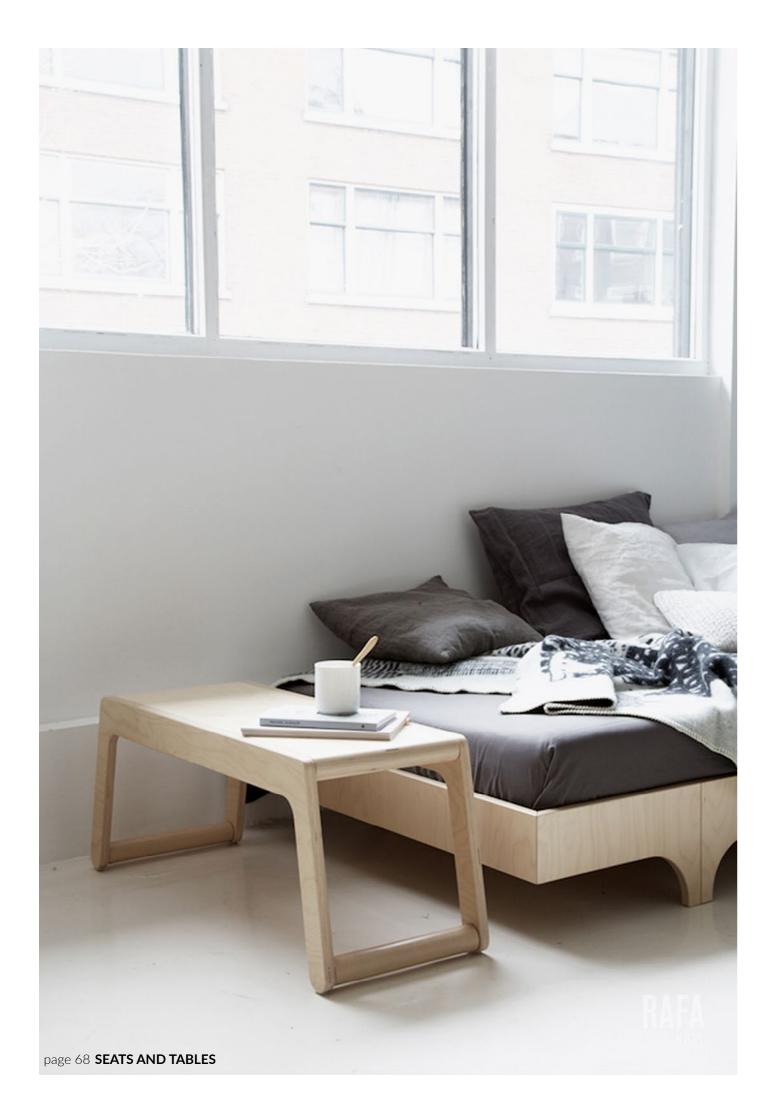

### **B BENCH**

designed for kids age 3+ size 90 x 33 x 36 cm

Elegant yet sturdy bench to use around the house. It can be used as a play table for the youngest, a versatile bench or a side table by Rafa-kids beds.

BBENCH natural B90-01N

SEATS AND TABLES page 87

**B BENCH** Natural, White, Black

**B BENCH** white B90-01W

BBENCH black B90-01B

SEATS AND TABLES page 69