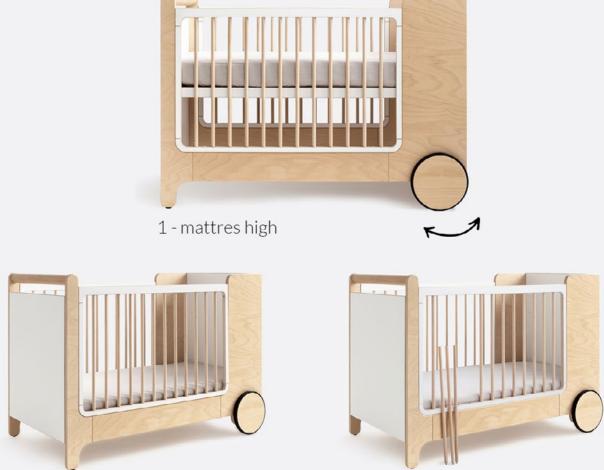

### NOT ONLY ROCKS but is adaptable

designed for 0+ size 120 x 60 x 60cm

2 - mattress low

4 - one side open

3 - remove bars

5 - both sides open

BEDS page 13