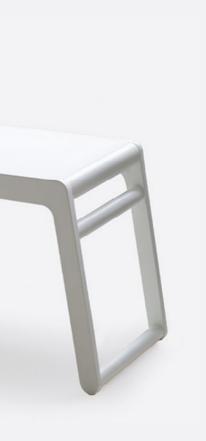

### **B BENCH**

designed for kids age 3+ size 90 x 33 x 36 cm

Elegant yet sturdy bench to use around the house. It can be used as a play table for the youngest, a versatile bench or a side table by Rafa-kids beds.