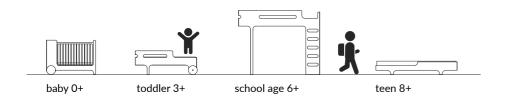

# ROCKING BABY COT NEW

designed for 0+ size 120 x 60 x 60cm

Inspired by the gentle movements of a parent cradling a child, the rocking cot helps the baby to feel secure and calm, making it easier to drift off to sleep.

### NOT ONLY ROCKS but is adaptable

designed for 0+ size 120 x 60 x 60cm

2 - mattress low

4 - one side open

3 - remove bars

5 - both sides open

BEDS page 13

## **R TODDLER BED**

designed for kids age 3+ size 150 x 70 x 14cm

Playful 'bed with wheels' for toddlers. First big bed – never to forget!

R TODDLER BED natural R-01N

**R TODDLER BED** Natural, White, Black

#### F BUNK BED

designed for kids age 6+ size 205 x 95 x 162cm

Iconic F bunk bed is a full-size bed for children. A real wow factor for your child and any guests peeking into the room!

F BUNK BED natural F-01N

### A TEEN BED

designed for kids age 8+ size 205 x 80/95/125 x 35cm

This elegant single bed will keep your kid's room stylish and clean. For children age 8+ or younger with the A bed rail. Available in three mattress widths: 75cm, 90cm, and 120cm.