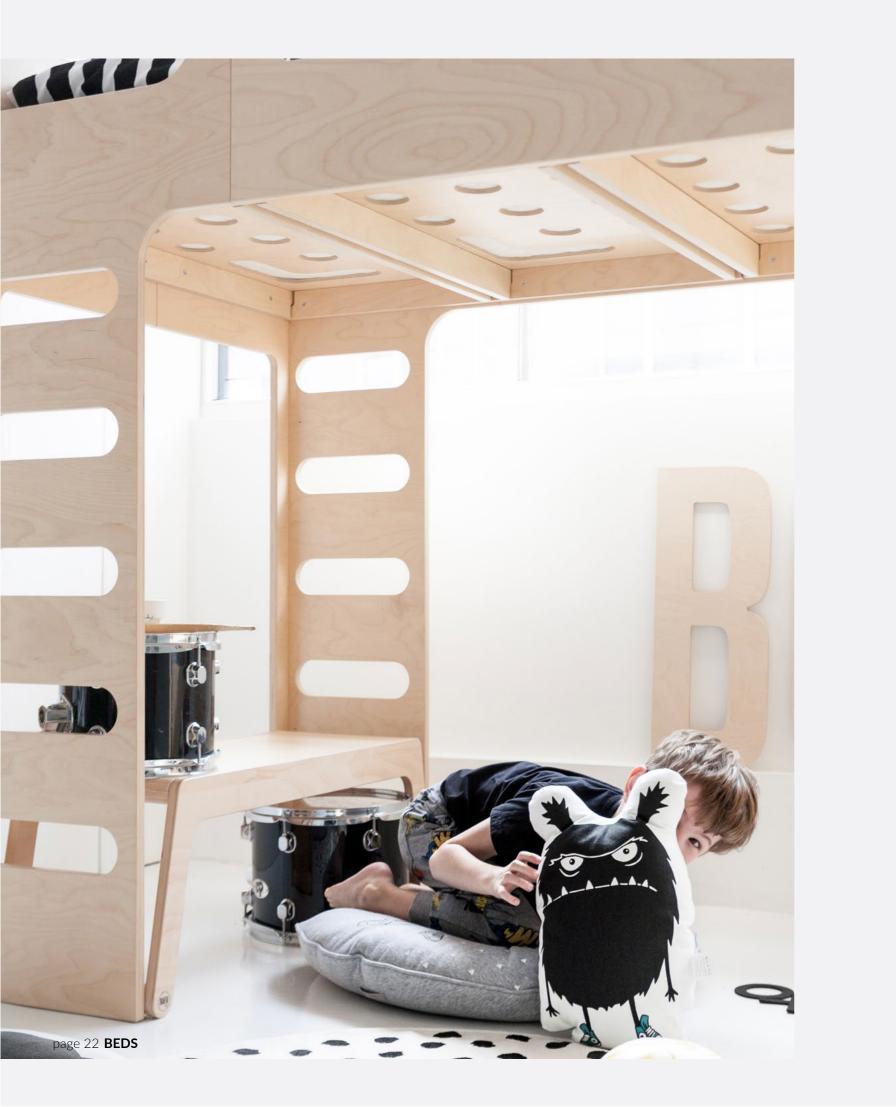

#### F BUNK BED

designed for kids age 6+ size 205 x 95 x 162cm

Iconic F bunk bed is a full-size bed for children. A real wow factor for your child and any guests peeking into the room!

F BUNK BED natural F-01N

**TEEN ZONE** F bunk bed with a snug chill space underneath

NORMAL I

F BUNK BED

Natural, White, Black

F BUNK BED white F-01W

F BUNK BED black F-01B