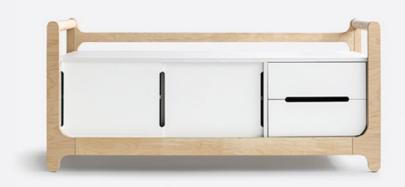

### **H STORAGE CABINET**

white and black size 120 x 60 x 162cm

Storage cabinet that doubles as a bench. It will hide all your toys and games, and the room is neat again. It's extra strong, so snuggle up on top of the cabinet for a cosy read with your child.

H STORAGE CABINET white HC-02W

H STORAGE CABINET black HC-02W

SEATS AND TABLES collection