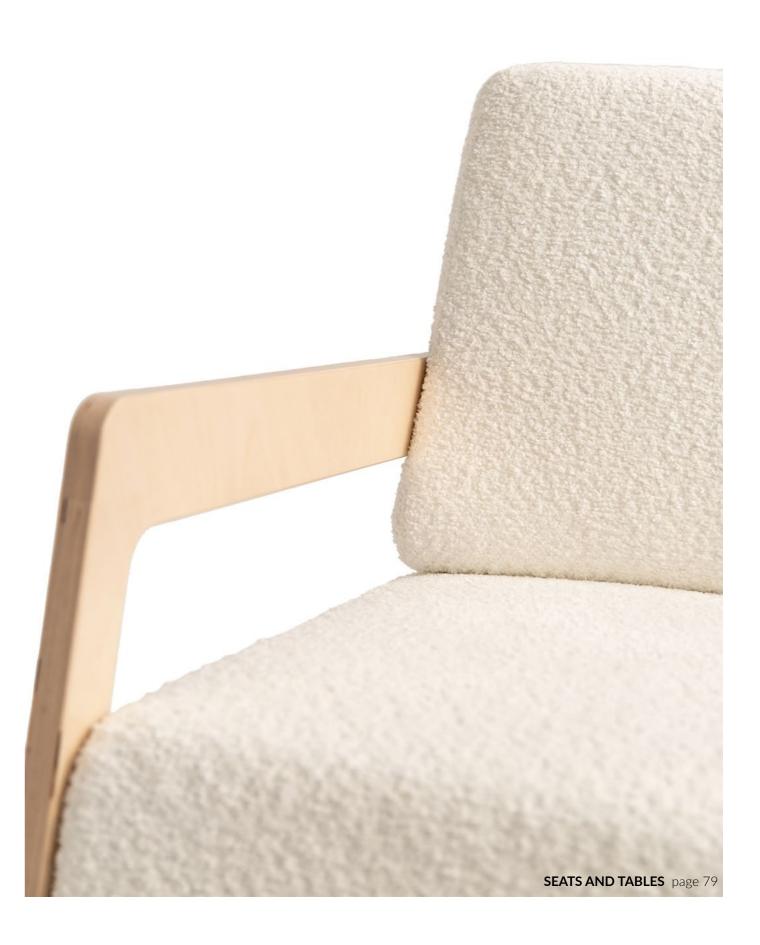

# ROCKING ARMCHAIR NEW

WHITE, DARK GREY size 120 x 60 x 60cm

A comfy armchair for you and your baby! It is perfect for rocking your child while feeding, reading a book, or just sitting next to the bed while your baby falls asleep.

ROCKING ARMCHAIR white ARC-01W

ROCKING ARMCHAIR dark grey ARC-01DG