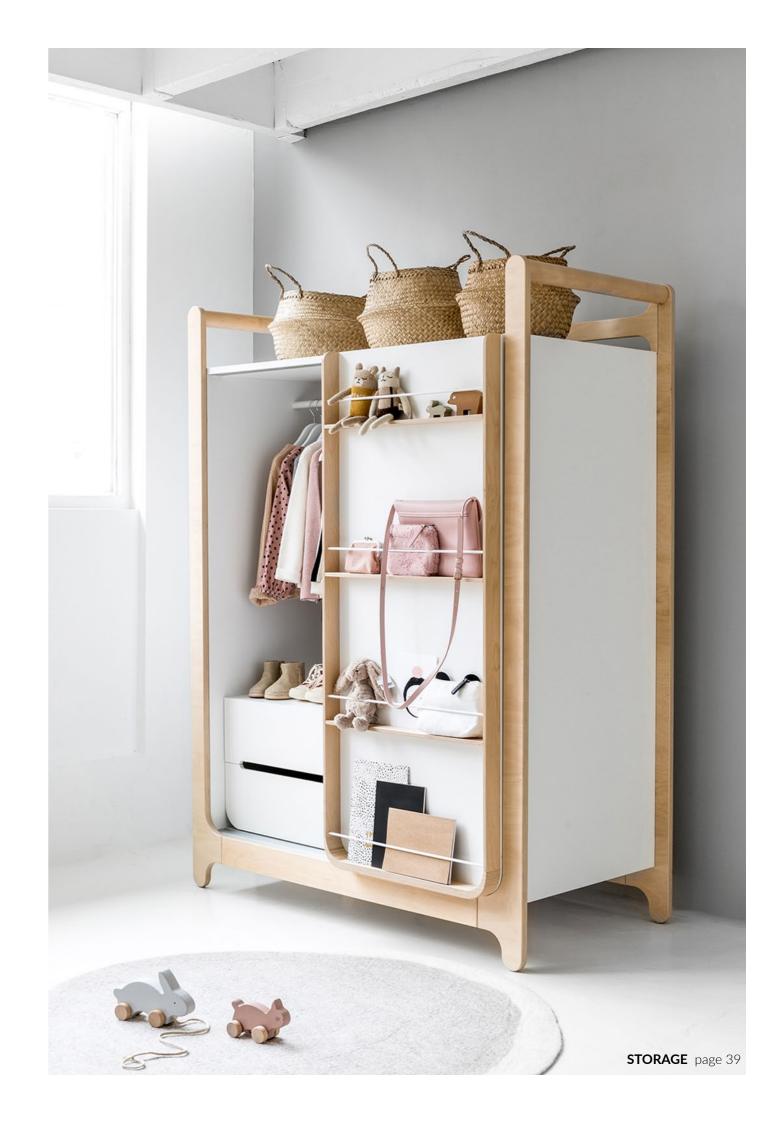

#### H WARDROBE

white and black size 120 x 60 x 162cm

Storage does not have to be bulky or dull! This Perfect-sized wardrobe with unique sliding doors – for your newborn to teen.

H WARDROBE white HW-04W

H WARDROBE black HW-04B