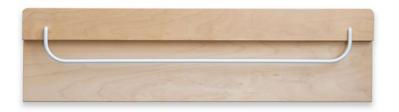

### S SHELF

Natural/White, White/White size 90 x 12 x 15cm

Our most compact shelf for all your child's essentials. Perfect, next to the bed, for a lamp, book or alarm clock. With stunning wooden details this shelf adds beauty to any wall.

**S SHELF** natural/white S-02N/W

**S SHELF** white/white S-02W/W