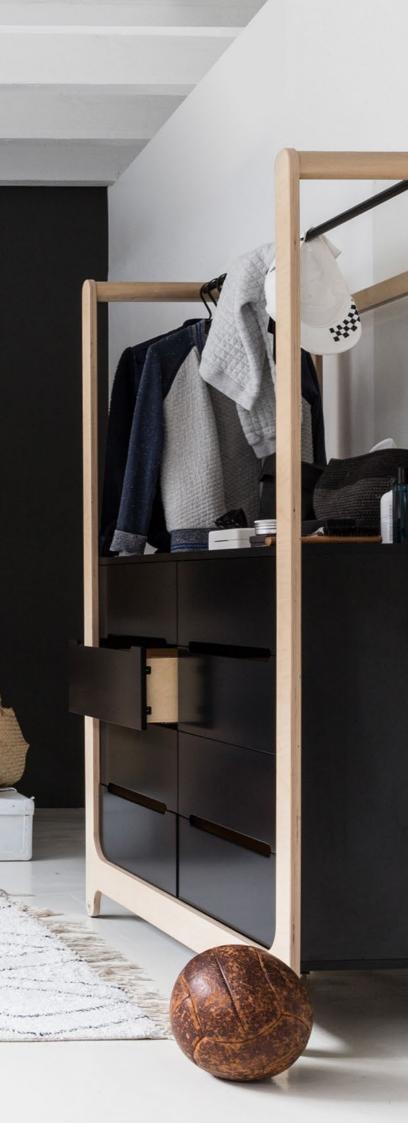

# **H DRESSER**

white and black size 120 x 60 x 162cm

H Dresser gives you style, storage and function with eight spacious drawers, a unique high frame and a clothes rack. Now available with an extra changing unit that creates a spacious baby changing area.