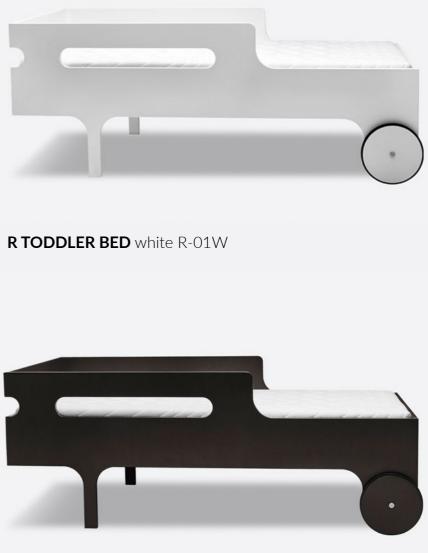

## **R TODDLER BED**

designed for kids age 3+ size 150 x 70 x 14cm

Playful 'bed with wheels' for toddlers. First big bed – never to forget!

R TODDLER BED natural R-01N

**R TODDLER BED** Natural, White, Black