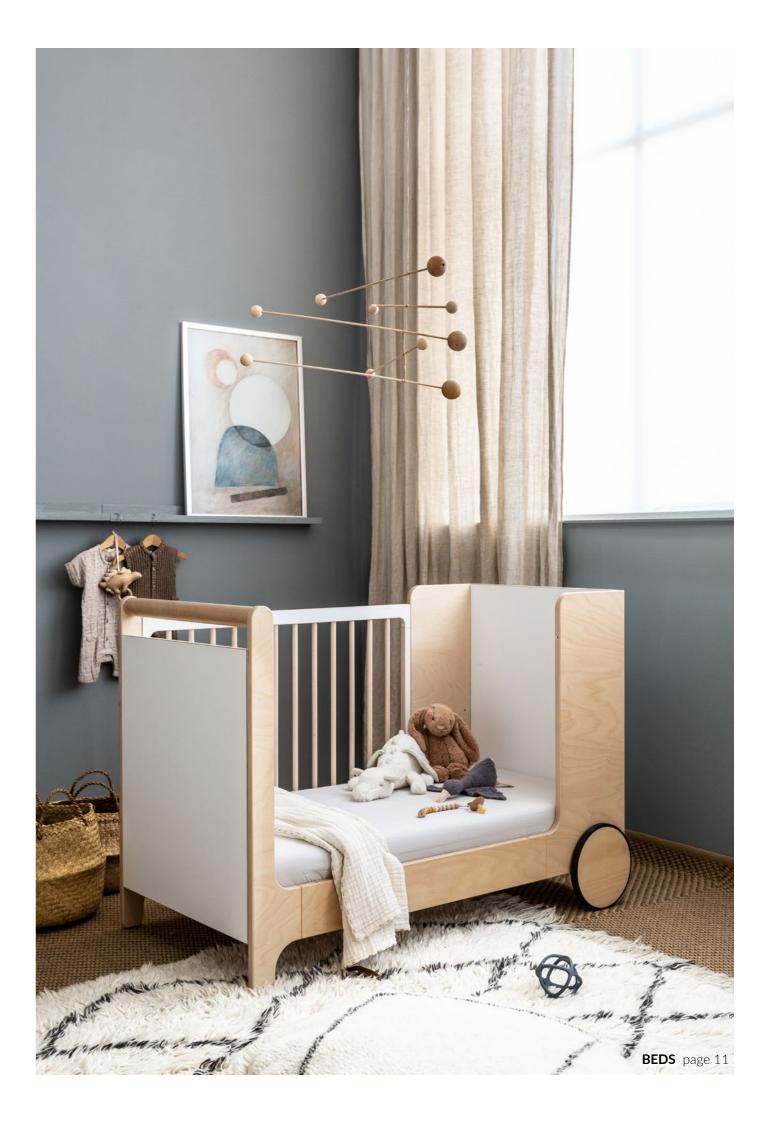

## **R TODDLER BED**

designed for kids age 3+ size 150 x 70 x 14cm

Playful 'bed with wheels' for toddlers. First big bed – never to forget!

R TODDLER BED natural R-01N

**R TODDLER BED** Natural, White, Black