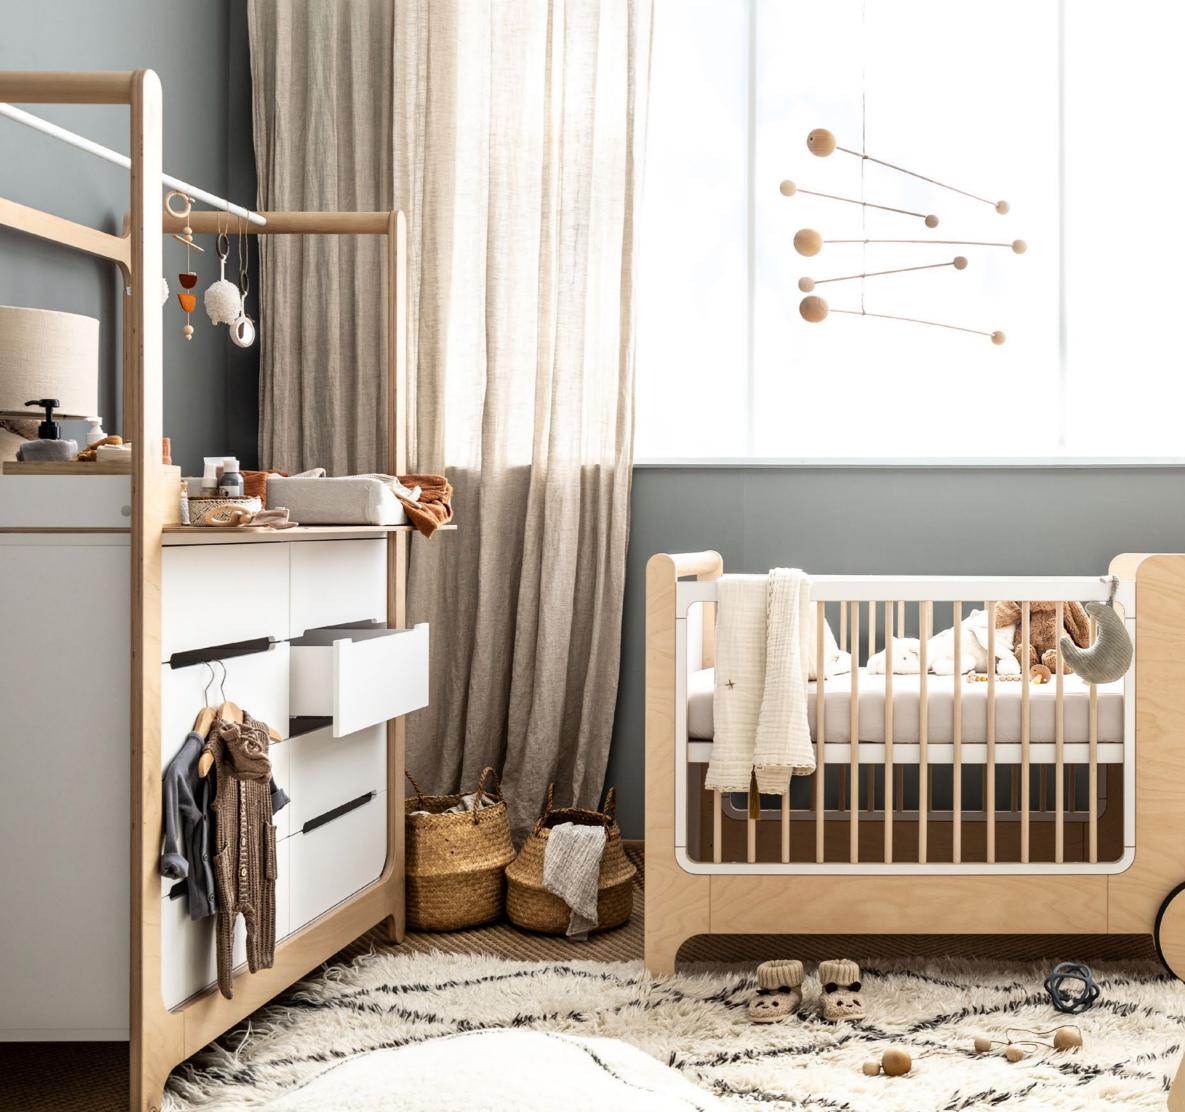

# **H DRESSER**

white and black size 120 x 60 x 162cm

H Dresser gives you style, storage and function with eight spacious drawers, a unique high frame and a clothes rack. Now available with an extra changing unit that creates a spacious baby changing area.

H DRESSER white HD-02W

H DRESSER black HW-02B

**STORAGE** page 41

**CHANGING UNIT** 

NEW

for the H Dresser size 115 x 72 x 1cm

The Changing Unit is a perfect match for the H dresser. Enjoy additional space and comfort for your baby's daily routine. Crafted with the same premium Finish plywood as the dresser's frame, it creates a seamless and harmonious look.