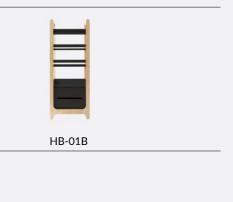

### **H BOOKCASE**

white and black size 65 x 45 x 162cm

A stunning piece of storage for your child. The shelves can hold a ton of books, and the spacious drawers will solve any toy headaches.

H BOOKCASE white HB-01W

H BOOKCASE black HB-01B