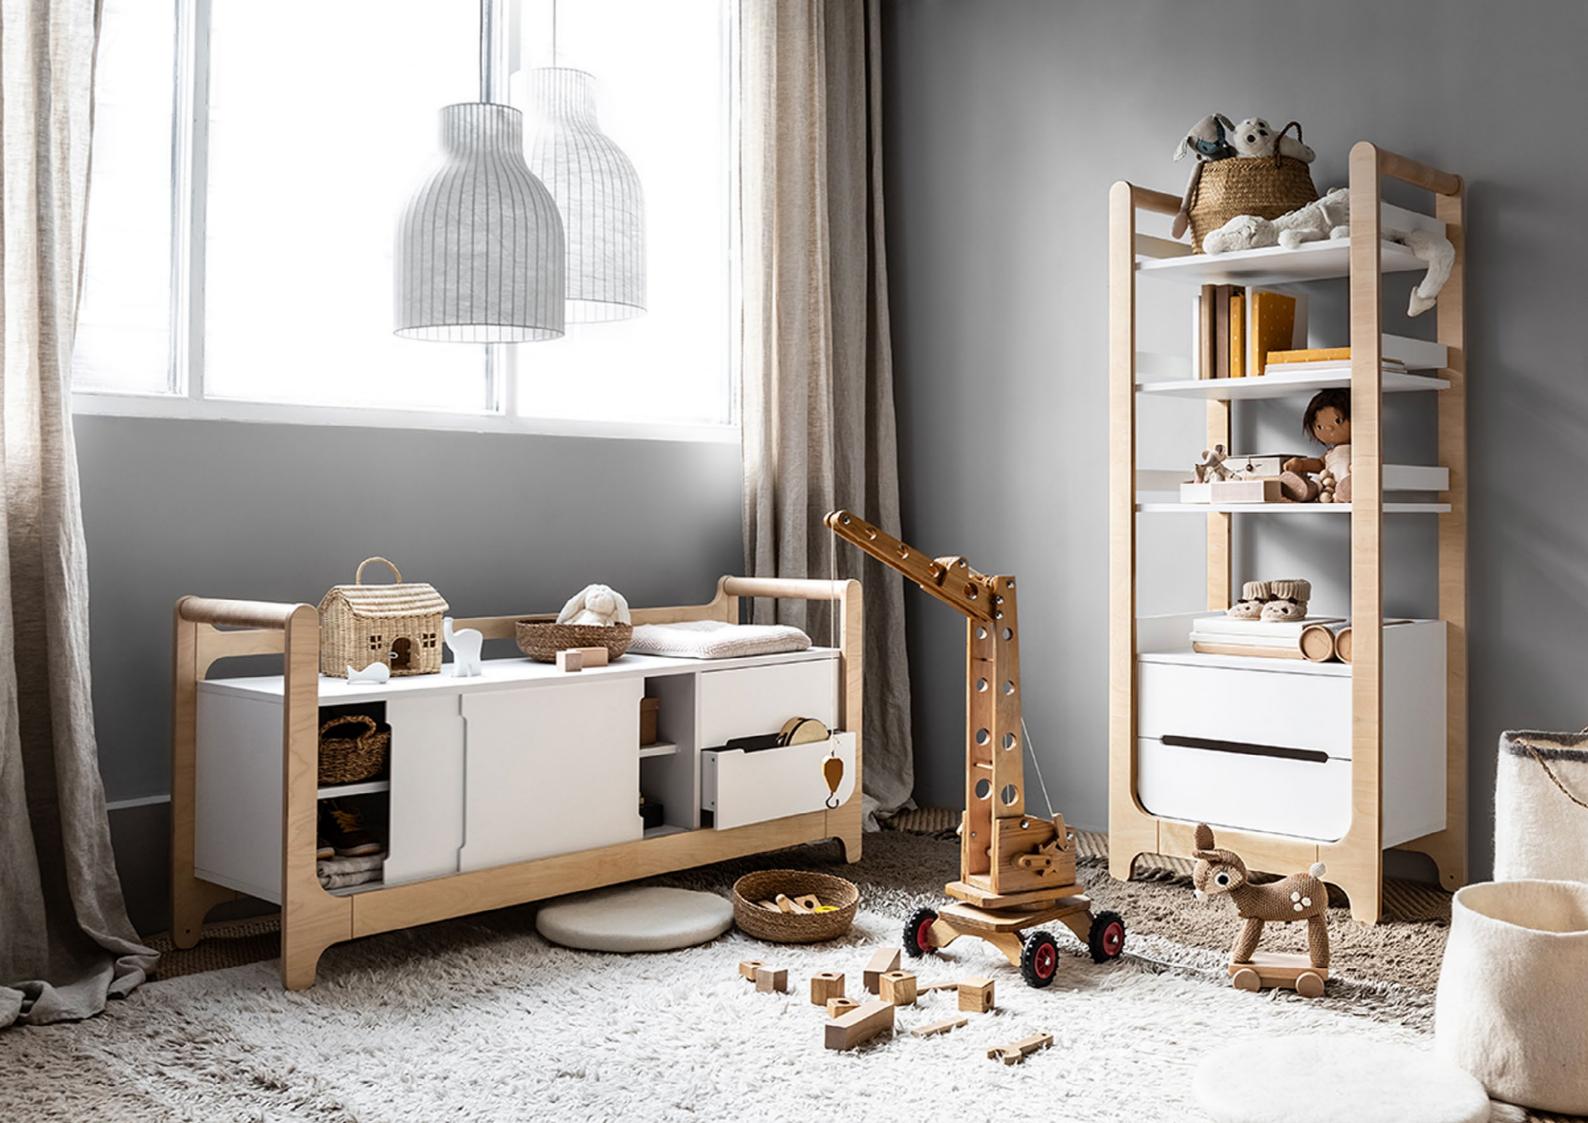

### **H BOOKCASE**

white and black size 65 x 45 x 162cm

A stunning piece of storage for your child. The shelves can hold a ton of books, and the spacious drawers will solve any toy headaches.

H BOOKCASE white HB-01W

H BOOKCASE black HB-01B