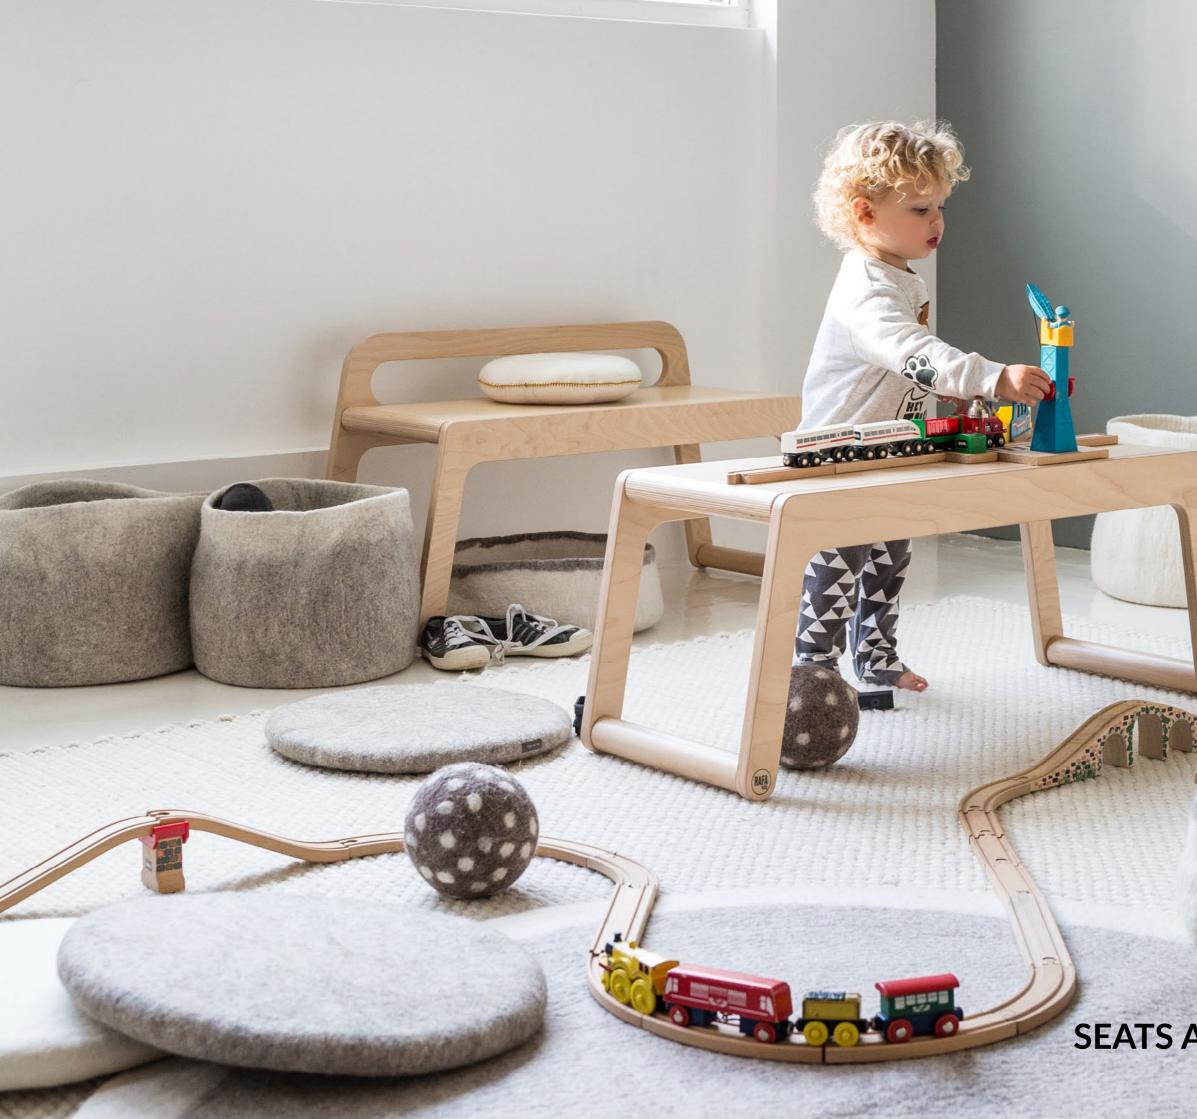

# **B** TABLE

designed for kids age 3+ size 110 x 50 x 60 cm

A perfect table with hidden drawers for all creative kids ages 3 to 10. It's big enough that parents can sit quite comfortably at this table too!

**B TABLE** natural BT-01N

**B TABLE** Natural, White

**B TABLE** white BT-01W

SEATS AND TABLES page 63

Rijc

1 Jan Rei

1 73 WA VE 121

1

Perfect size for a toddler. With hidden drawers and extra durable laminated top.

### **B BENCH**

designed for kids age 3+ size 90 x 33 x 36 cm

Elegant yet sturdy bench to use around the house. It can be used as a play table for the youngest, a versatile bench or a side table by Rafa-kids beds.

BBENCH natural B90-01N

SEATS AND TABLES page 87

**B BENCH** Natural, White, Black

**B BENCH** white B90-01W

BBENCH black B90-01B

SEATS AND TABLES page 69