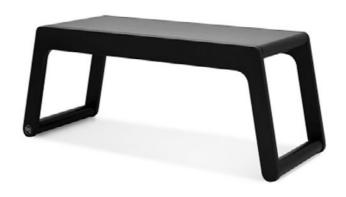

### **B BENCH**

designed for kids age 3+ size 90 x 33 x 36 cm

Elegant yet sturdy bench to use around the house. It can be used as a play table for the youngest, a versatile bench or a side table by Rafa-kids beds.

BBENCH natural B90-01N

SEATS AND TABLES page 87

**B BENCH** Natural, White, Black

**B BENCH** white B90-01W

BBENCH black B90-01B

SEATS AND TABLES page 69