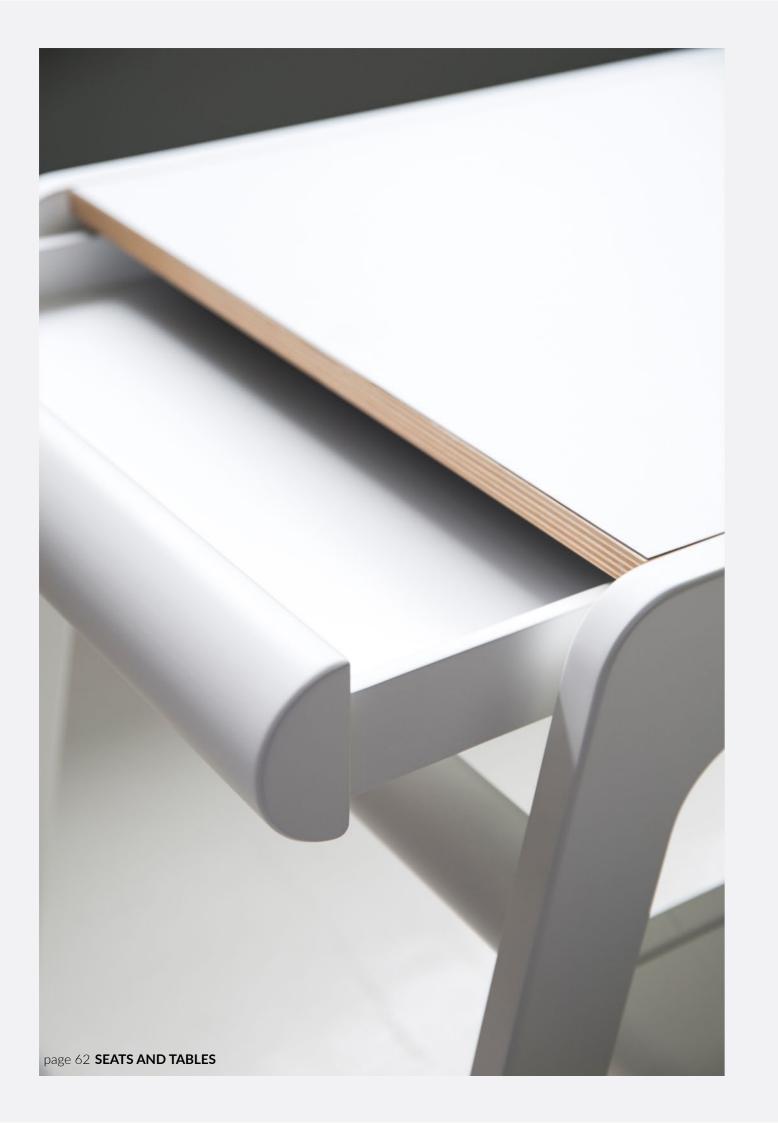

# **B** TABLE

designed for kids age 3+ size 110 x 50 x 60 cm

A perfect table with hidden drawers for all creative kids ages 3 to 10. It's big enough that parents can sit quite comfortably at this table too!

Perfect size for a toddler. With hidden drawers and extra durable laminated top.