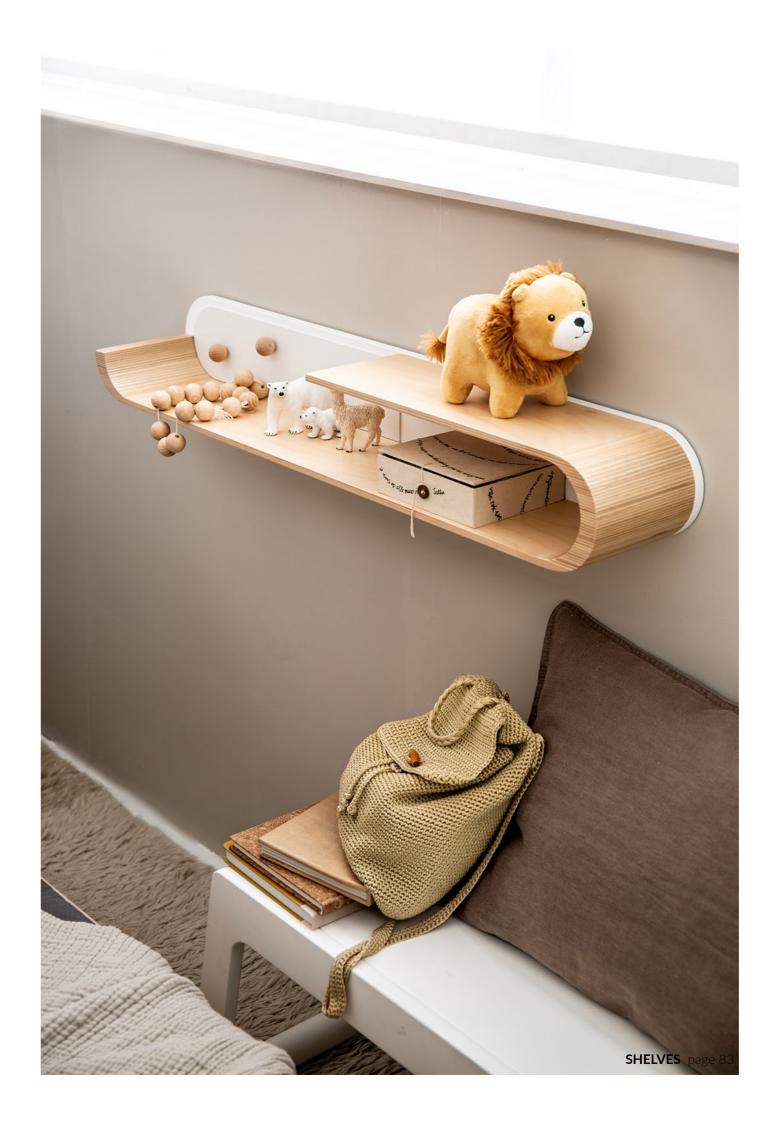

### L SHELF

Natural/White, White/White size 90 x 45 x 20cm

Extra deep shelf with metal rods. Perfect for your child's favourite outfits in a nursery or a giant roll of paper in a creative corner.

L SHELF natural/white L-02N/W

L SHELF white/white L-02W/W

**XL SHELF** natural/white XL-02N/W

**XL SHELF** Natural/White, White/White size 140 x 70 x 10cm

This biggest shelf from the collection will make a great library in your child's room – a real show-stopper for any wall.