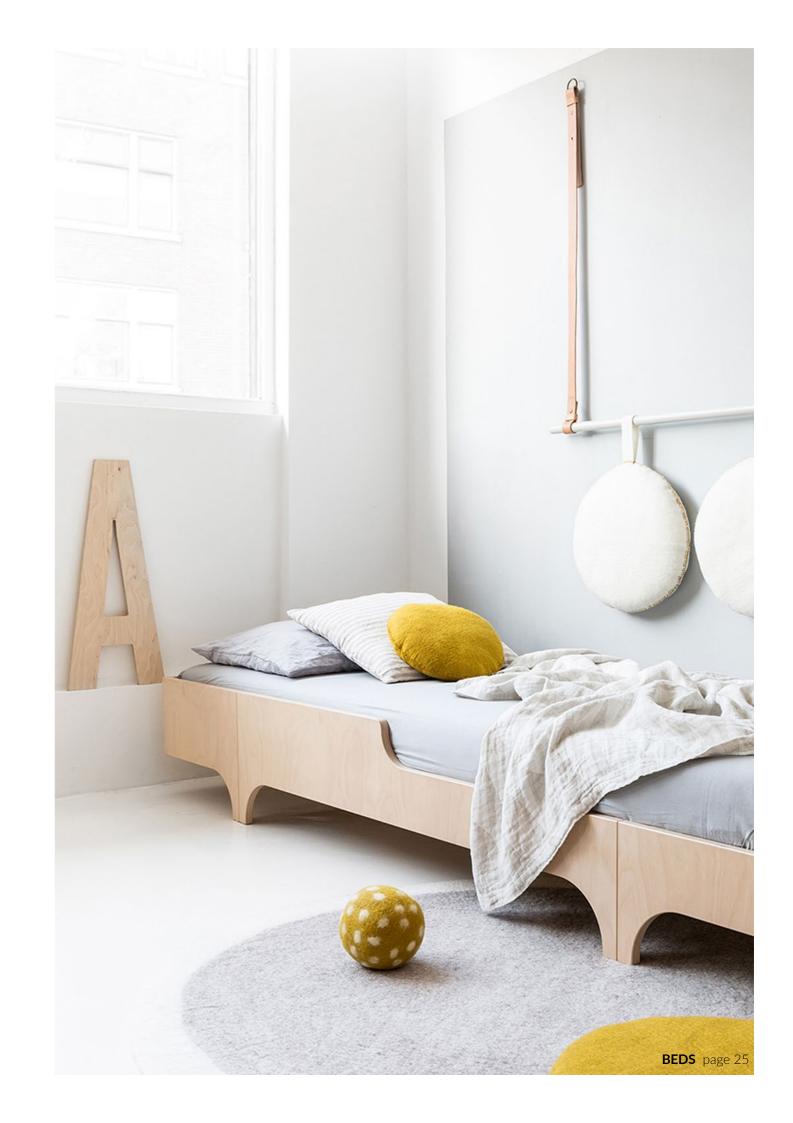

## **R TODDLER BED**

designed for kids age 3+ size 150 x 70 x 14cm

Playful 'bed with wheels' for toddlers. First big bed – never to forget!

R TODDLER BED natural R-01N

**R TODDLER BED** Natural, White, Black