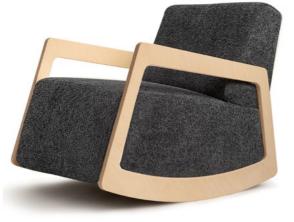

# ROCKING ARMCHAIR NEW

WHITE, DARK GREY size 120 x 60 x 60cm

A comfy armchair for you and your baby! It is perfect for rocking your child while feeding, reading a book, or just sitting next to the bed while your baby falls asleep.

ROCKING ARMCHAIR white ARC-01W

ROCKING ARMCHAIR dark grey ARC-01DG