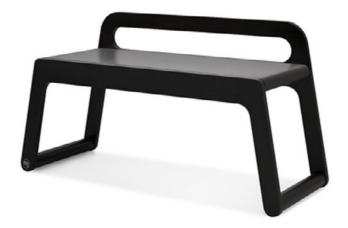

### **B BENCH**

designed for kids age 3+ size 90 x 33 x 36 cm

Elegant yet sturdy bench to use around the house. It can be used as a play table for the youngest, a versatile bench or a side table by Rafa-kids beds.

BBENCH natural B90-01N

SEATS AND TABLES page 87

**B BENCH** Natural, White, Black

**B BENCH** white B90-01W

BBENCH black B90-01B

SEATS AND TABLES page 69