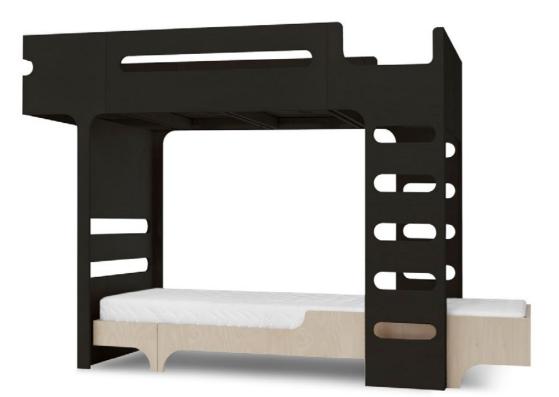

#### F BUNK BED

designed for kids age 6+ size 205 x 95 x 162cm

Iconic F bunk bed is a full-size bed for children. A real wow factor for your child and any guests peeking into the room!

F BUNK BED natural F-01N

**TEEN ZONE** F bunk bed with a snug chill space underneath

NORMAL I

F BUNK BED

Natural, White, Black

F BUNK BED white F-01W

F BUNK BED black F-01B