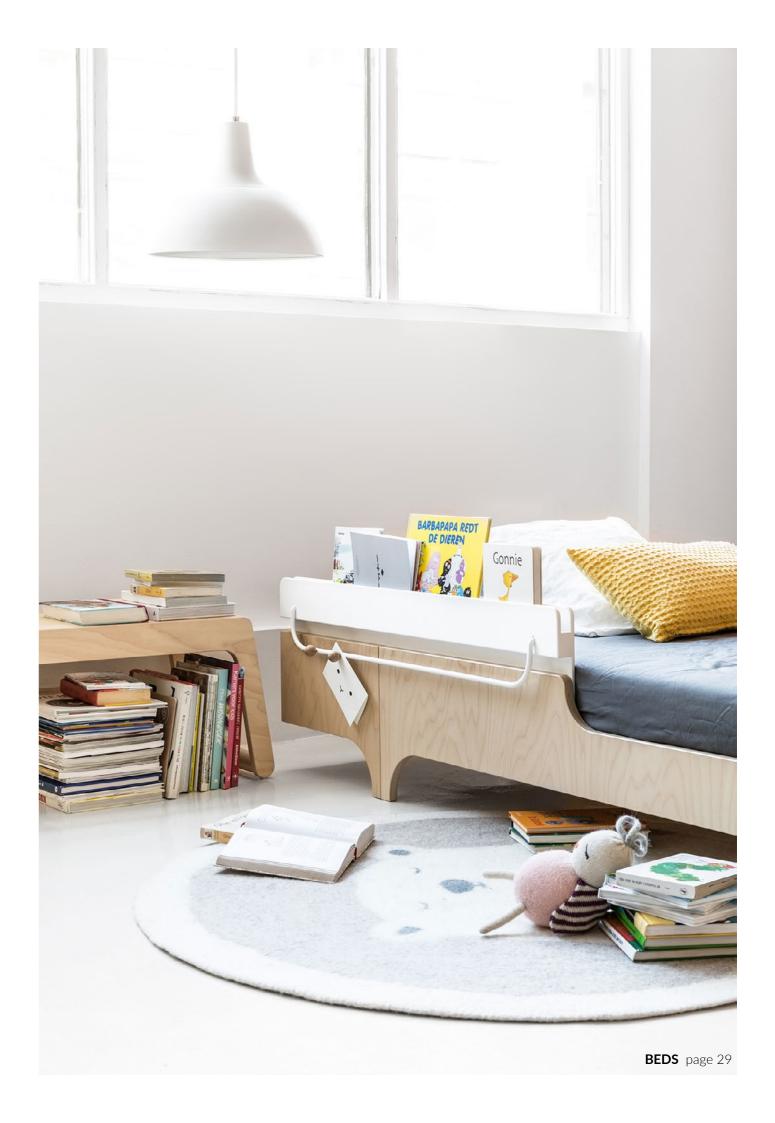

### A BED RAIL

fitting only A teen beds size 97,5 x 26 x 3cm

Bed rail for Rafa-kids A teen beds. Make a big bed safe and cosy for your little ones. Features a pocket for favourite books and a metal rod for magnets or toys – and you can hang it on the wall!