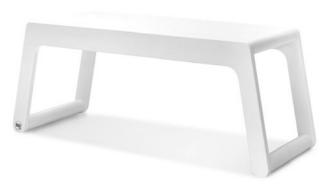

### **B BENCH**

designed for kids age 3+ size 90 x 33 x 36 cm

Elegant yet sturdy bench to use around the house. It can be used as a play table for the youngest, a versatile bench or a side table by Rafa-kids beds.

BBENCH natural B90-01N

SEATS AND TABLES page 87

**B BENCH** Natural, White, Black

**B BENCH** white B90-01W

BBENCH black B90-01B

SEATS AND TABLES page 69