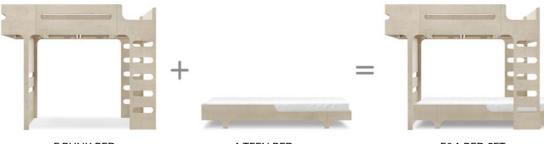

# F&R BED SET

Space-saving set for younger children sharing a room.

Parents often get the R toddler bed for their first child. F bunk bed comes when kids outgrow it or a young sibling arrives. Play around with the position of the beds for the best set-up for your kids.

F BUNK BED

R TODDLER BED

BED SET FOR SIBLINGS for kids age 3+ and 6+