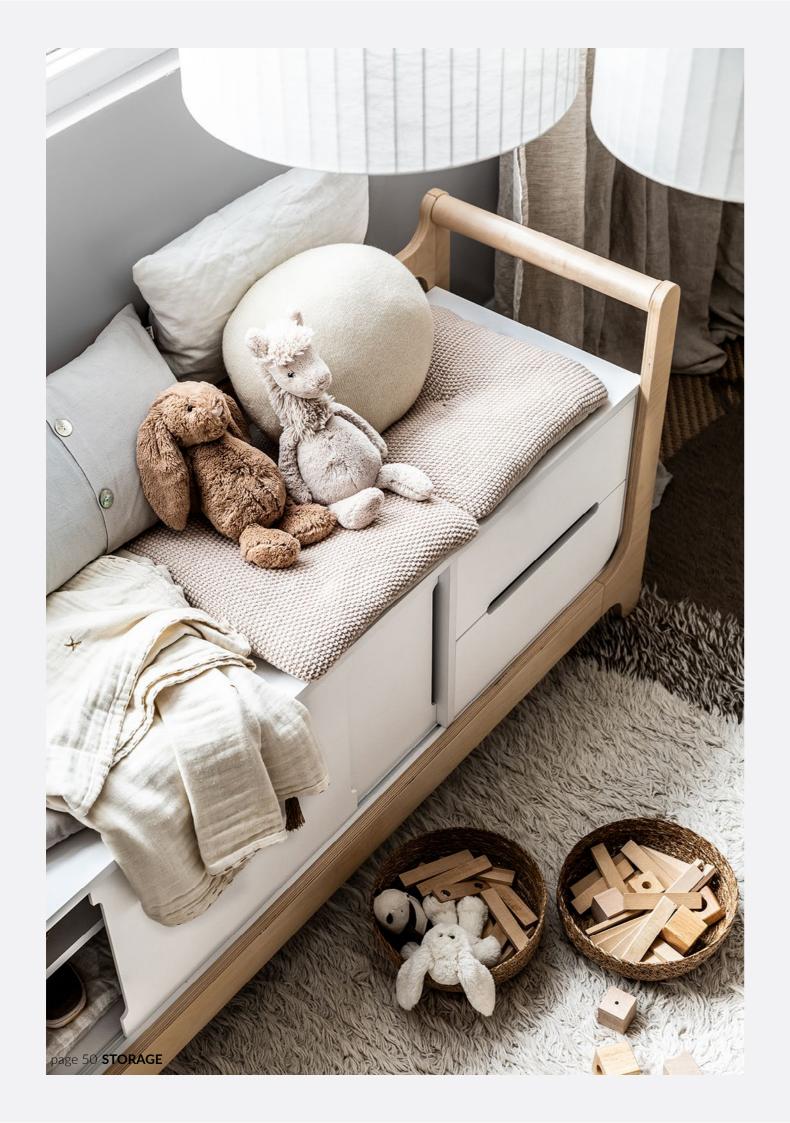

### **H STORAGE CABINET**

white and black size 120 x 60 x 162cm

Storage cabinet that doubles as a bench. It will hide all your toys and games, and the room is neat again. It's extra strong, so snuggle up on top of the cabinet for a cosy read with your child.

H STORAGE CABINET white HC-02W

H STORAGE CABINET black HC-02W

SEATS AND TABLES collection