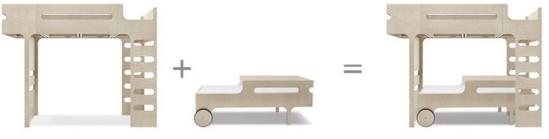

# F&R BED SET

Space-saving set for younger children sharing a room.

Parents often get the R toddler bed for their first child. F bunk bed comes when kids outgrow it or a young sibling arrives. Play around with the position of the beds for the best set-up for your kids.

F BUNK BED

R TODDLER BED

BED SET FOR SIBLINGS for kids age 3+ and 6+