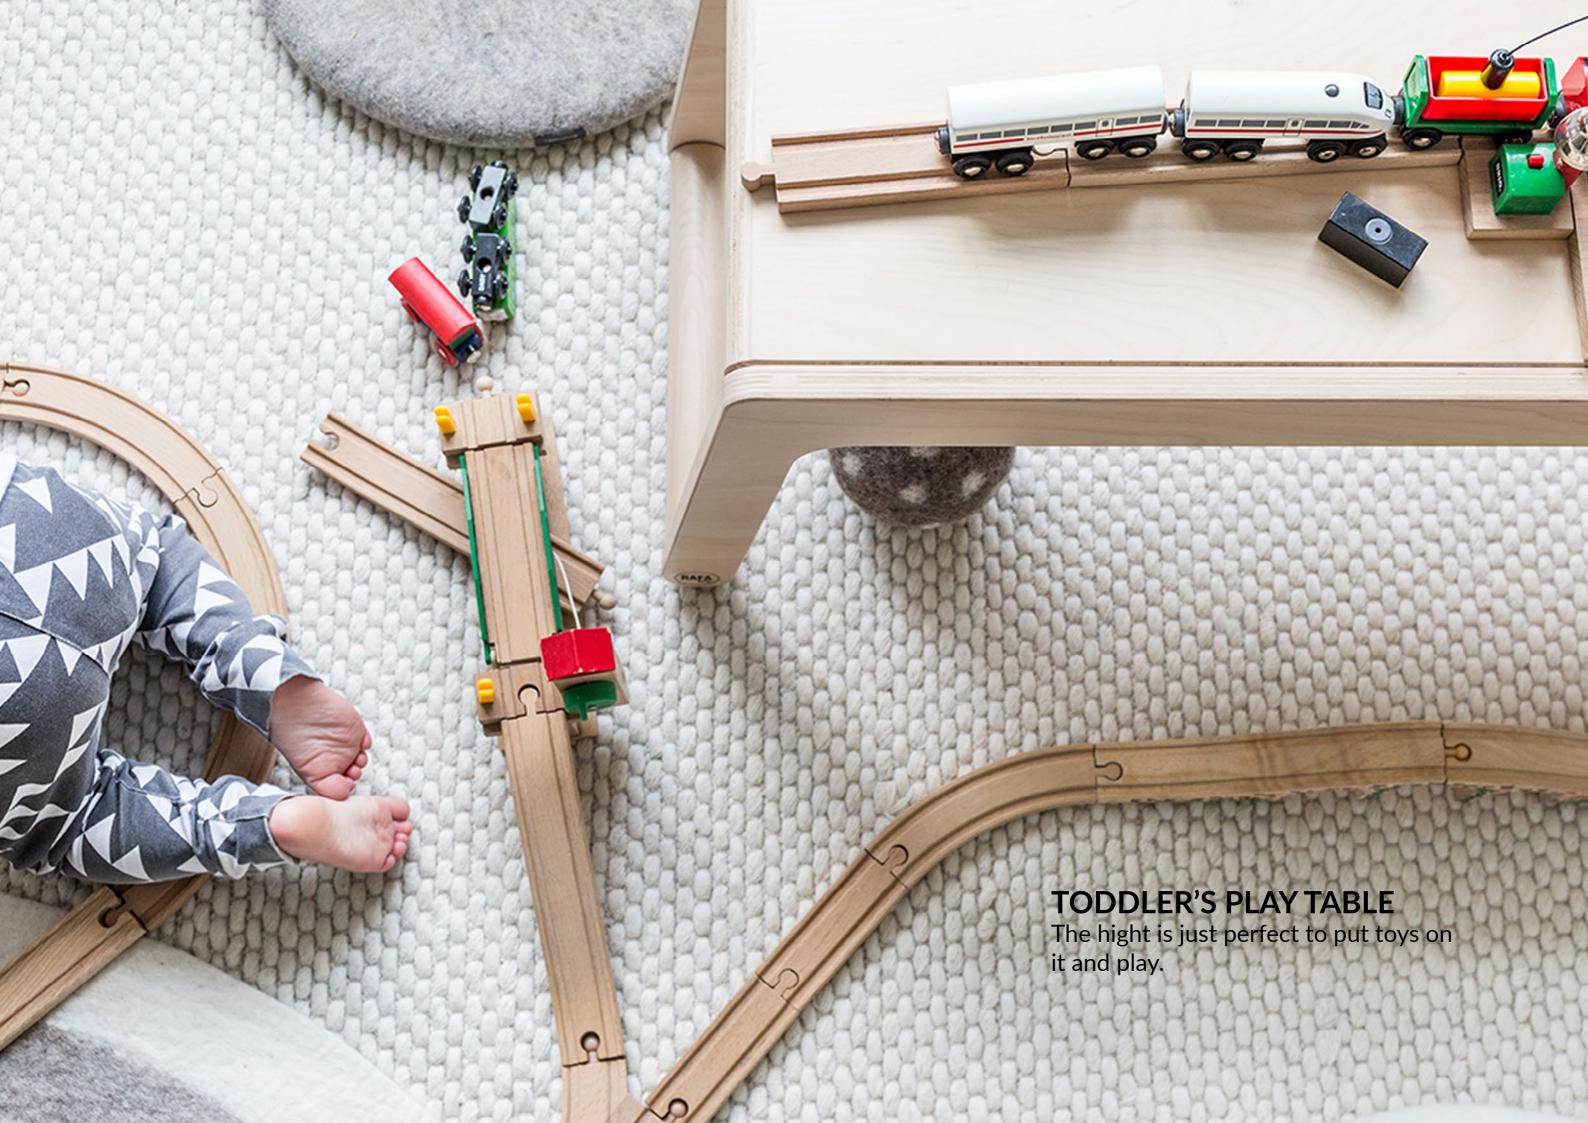

### **B BENCH**

designed for kids age 3+ size 90 x 33 x 36 cm

Elegant yet sturdy bench to use around the house. It can be used as a play table for the youngest, a versatile bench or a side table by Rafa-kids beds.