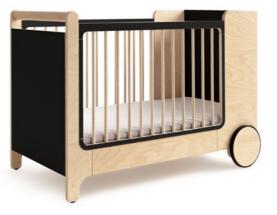

## **R TODDLER BED**

designed for kids age 3+ size 150 x 70 x 14cm

Playful 'bed with wheels' for toddlers. First big bed – never to forget!

R TODDLER BED natural R-01N

**R TODDLER BED** Natural, White, Black

**R TODDLER BED** black R-01B