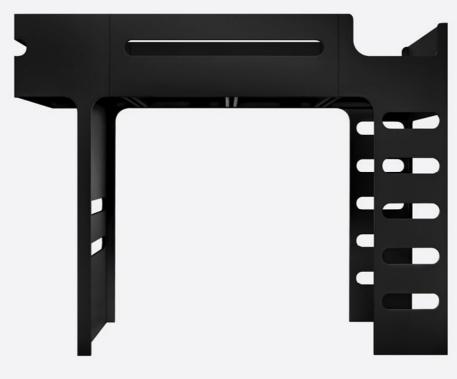

#### F BUNK BED

designed for kids age 6+ size 205 x 95 x 162cm

Iconic F bunk bed is a full-size bed for children. A real wow factor for your child and any guests peeking into the room!

F BUNK BED natural F-01N

**TEEN ZONE** F bunk bed with a snug chill space underneath

NORMAL I

F BUNK BED

Natural, White, Black

F BUNK BED white F-01W

F BUNK BED black F-01B