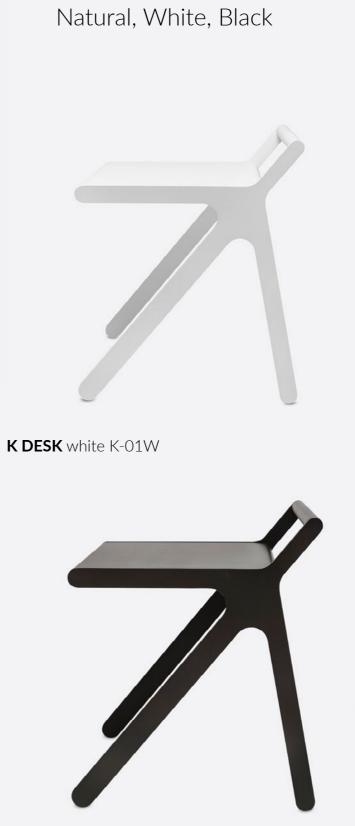

# **K DESK**

designed for kids age 6+ size 80 x 75 x 75/130 cm

Eye-catching desk with a soft-closing lid. It has a full-height worktop that is ideal for school age children and even for adults.

K DESK natural K-01N

```
K DESK
```

K DESK black K-01B

B table with the B bench for hours of play and storage to keep it all organized after the fun.