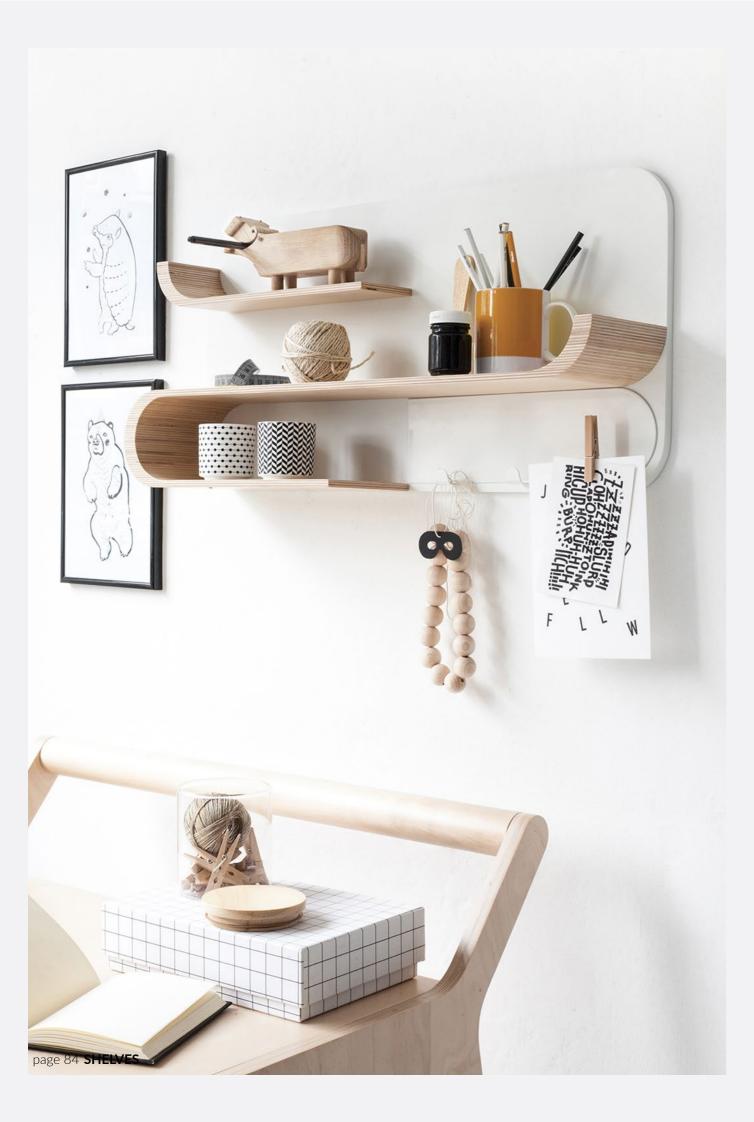

### **M SHELF** Natural/White, White/White size 70 x 35 x 15cm

Medium size shelf with stylishly curved wooden details and metal hangers. This stunning piece of design fits perfectly by a desk but will shine on any wall in the house.

M SHELF natural/white M-02N/W

M SHELF white/white M-02W/W