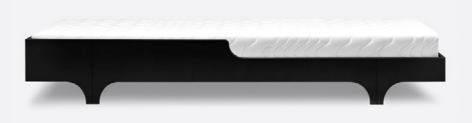

### A TEEN BED

designed for kids age 8+ size 205 x 80/95/125 x 35cm

This elegant single bed will keep your kid's room stylish and clean. For children age 8+ or younger with the A bed rail. Available in three mattress widths: 75cm, 90cm, and 120cm.

#### **A TEEN BED** Natural, White, Black

A75 TEEN BED mattress 200x75cm (fits between the ladders of the F bunk bed)

A90 TEEN BED mattress 200x90cm

**A TEEN BED** white A75-01W / A90-01W / A120-01W

ATEEN BED black A75-01B / A90-01B / A120-01B