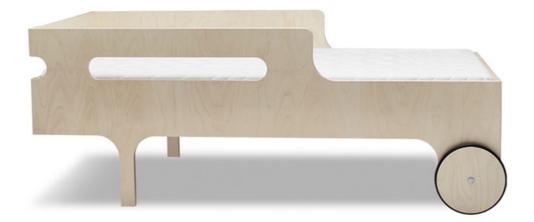

## **R TODDLER BED**

designed for kids age 3+ size 150 x 70 x 14cm

Playful 'bed with wheels' for toddlers. First big bed – never to forget!

R TODDLER BED natural R-01N

**R TODDLER BED** Natural, White, Black