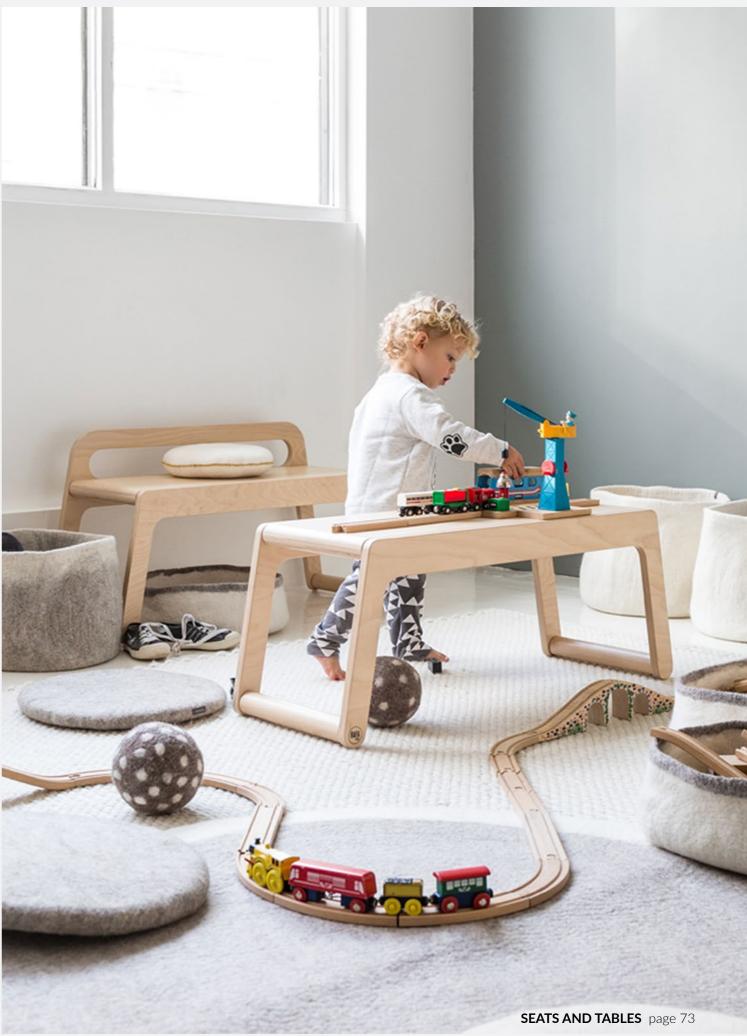

### **B BENCH**

designed for kids age 3+ size 90 x 33 x 36 cm

Elegant yet sturdy bench to use around the house. It can be used as a play table for the youngest, a versatile bench or a side table by Rafa-kids beds.

BBENCH natural B90-01N

SEATS AND TABLES page 87

**B BENCH** Natural, White, Black

**B BENCH** white B90-01W

BBENCH black B90-01B

SEATS AND TABLES page 69