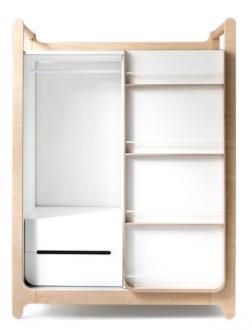

#### H WARDROBE

white and black size 120 x 60 x 162cm

Storage does not have to be bulky or dull! This Perfect-sized wardrobe with unique sliding doors – for your newborn to teen.

H WARDROBE white HW-04W

H WARDROBE black HW-04B