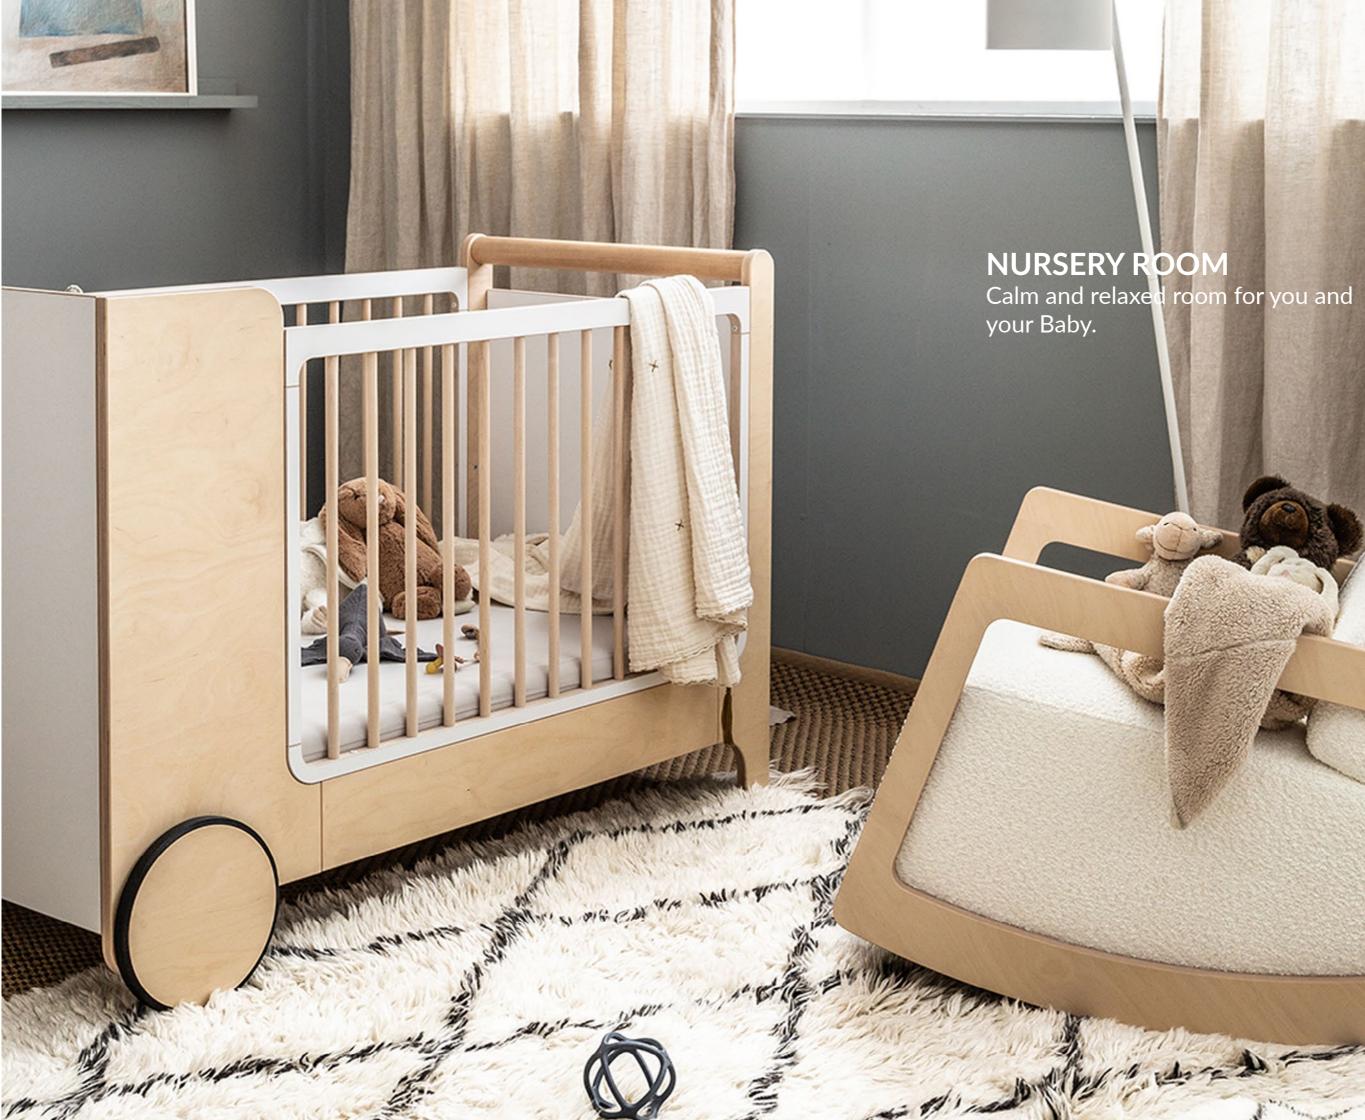

# **BEDS** collection

18

# ROCKING BABY COT NEW

designed for 0+ size 120 x 60 x 60cm

Inspired by the gentle movements of a parent cradling a child, the rocking cot helps the baby to feel secure and calm, making it easier to drift off to sleep.

### NOT ONLY ROCKS but is adaptable

designed for 0+ size 120 x 60 x 60cm

2 - mattress low

4 - one side open

3 - remove bars

5 - both sides open

BEDS page 13