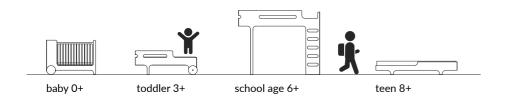

## **R TODDLER BED**

designed for kids age 3+ size 150 x 70 x 14cm

Playful 'bed with wheels' for toddlers. First big bed – never to forget!

R TODDLER BED natural R-01N

**R TODDLER BED** Natural, White, Black

#### F BUNK BED

designed for kids age 6+ size 205 x 95 x 162cm

Iconic F bunk bed is a full-size bed for children. A real wow factor for your child and any guests peeking into the room!

F BUNK BED natural F-01N

### A TEEN BED

designed for kids age 8+ size 205 x 80/95/125 x 35cm

This elegant single bed will keep your kid's room stylish and clean. For children age 8+ or younger with the A bed rail. Available in three mattress widths: 75cm, 90cm, and 120cm.