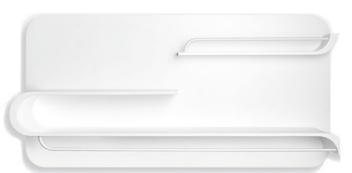

### **M SHELF** Natural/White, White/White size 70 x 35 x 15cm

Medium size shelf with stylishly curved wooden details and metal hangers. This stunning piece of design fits perfectly by a desk but will shine on any wall in the house.

M SHELF natural/white M-02N/W

M SHELF white/white M-02W/W