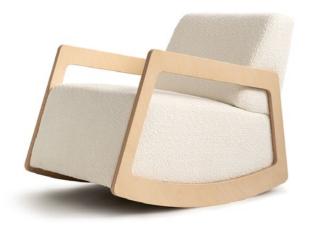

# ROCKING ARMCHAIR NEW

WHITE, DARK GREY size 120 x 60 x 60cm

A comfy armchair for you and your baby! It is perfect for rocking your child while feeding, reading a book, or just sitting next to the bed while your baby falls asleep.

ROCKING ARMCHAIR white ARC-01W

ROCKING ARMCHAIR dark grey ARC-01DG