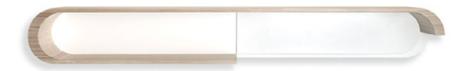

### S SHELF

Natural/White, White/White size 90 x 12 x 15cm

Our most compact shelf for all your child's essentials. Perfect, next to the bed, for a lamp, book or alarm clock. With stunning wooden details this shelf adds beauty to any wall.

**S SHELF** natural/white S-02N/W

**S SHELF** white/white S-02W/W