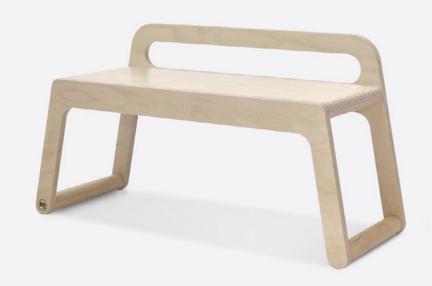

### **BB BENCH**

designed for kids age 3+ size 90 x 33 x 36/49 cm

Stylish and durable bench with a nice little backrest. Everyone in the house will love the versatility of this beautiful bench!

**BB BENCH** natural BB90-01N

### **BB BENCH** Natural, White, Black

**BB BENCH** white BB90-01W

BB BENCH black BB90-01B

### SEATS AND TABLES page 75