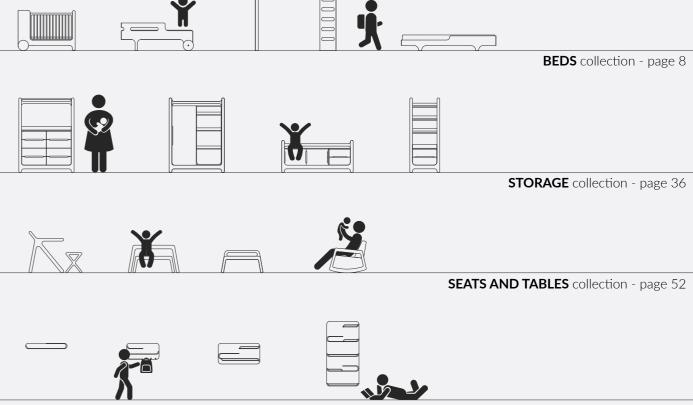

# **TABLE** of contents

**SHELVES** collection - page 80

# **BEDS** collection

18

# **STORAGE** collection

H STORAGE CABINET white HC-02W

H STORAGE CABINET black HC-02W

SEATS AND TABLES collection