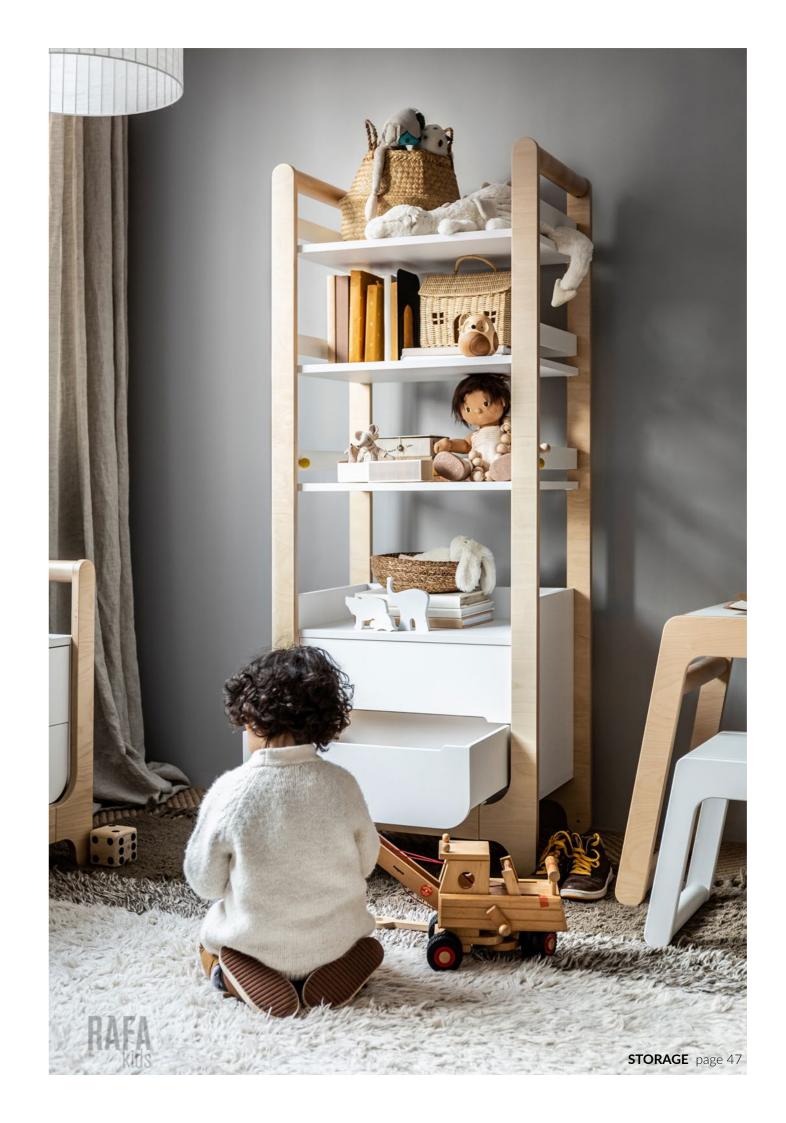

### **H BOOKCASE**

white and black size 65 x 45 x 162cm

A stunning piece of storage for your child. The shelves can hold a ton of books, and the spacious drawers will solve any toy headaches.

H BOOKCASE white HB-01W

H BOOKCASE black HB-01B