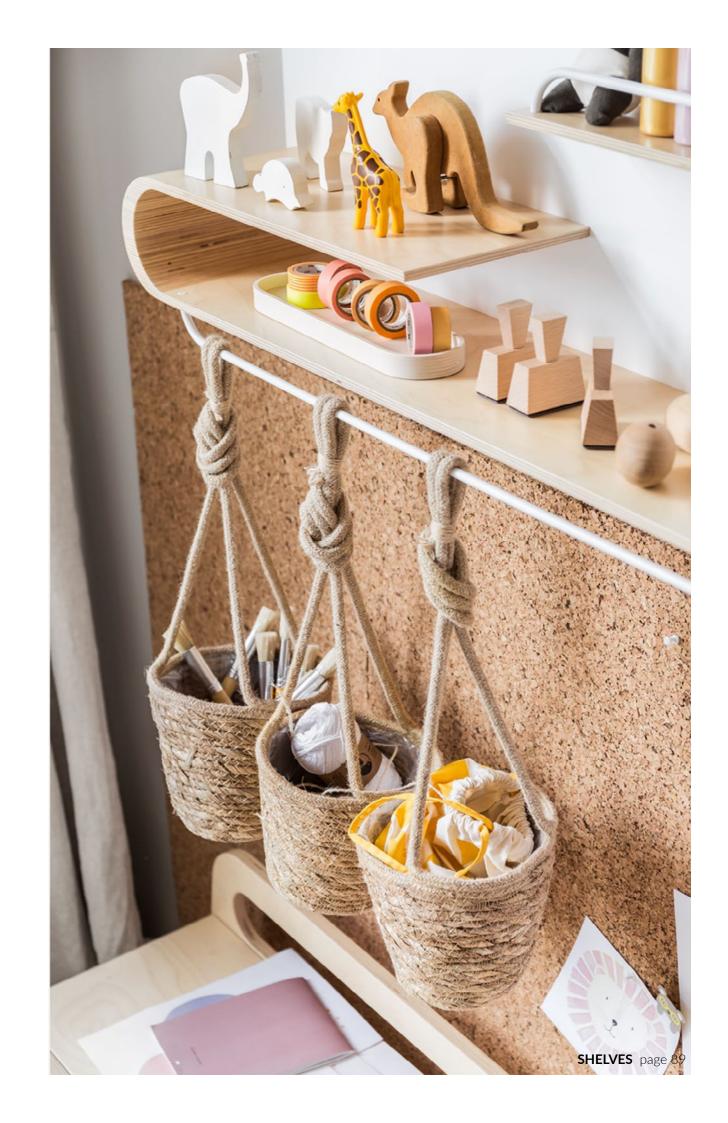

### S SHELF

Natural/White, White/White size 90 x 12 x 15cm

Our most compact shelf for all your child's essentials. Perfect, next to the bed, for a lamp, book or alarm clock. With stunning wooden details this shelf adds beauty to any wall.

### **M SHELF** Natural/White, White/White size 70 x 35 x 15cm

Medium size shelf with stylishly curved wooden details and metal hangers. This stunning piece of design fits perfectly by a desk but will shine on any wall in the house.

### L SHELF

Natural/White, White/White size 90 x 45 x 20cm

Extra deep shelf with metal rods. Perfect for your child's favourite outfits in a nursery or a giant roll of paper in a creative corner.

L SHELF natural/white L-02N/W

L SHELF white/white L-02W/W

**XL SHELF** natural/white XL-02N/W

**XL SHELF** Natural/White, White/White size 140 x 70 x 10cm

This biggest shelf from the collection will make a great library in your child's room – a real show-stopper for any wall.

**XL SHELF** white/white XL-02W/W