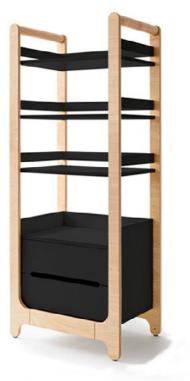

### **H BOOKCASE**

white and black size 65 x 45 x 162cm

A stunning piece of storage for your child. The shelves can hold a ton of books, and the spacious drawers will solve any toy headaches.

H BOOKCASE white HB-01W

H BOOKCASE black HB-01B