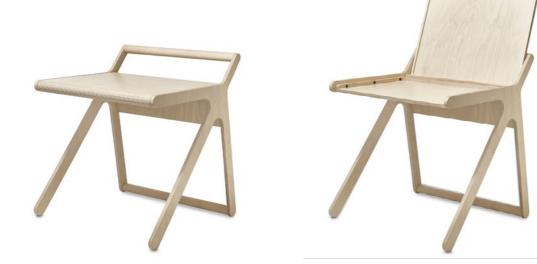

# **K DESK**

designed for kids age 6+ size 80 x 75 x 75/130 cm

Eye-catching desk with a soft-closing lid. It has a full-height worktop that is ideal for school age children and even for adults.

K DESK natural K-01N

```
K DESK
```

K DESK black K-01B

B table with the B bench for hours of play and storage to keep it all organized after the fun.