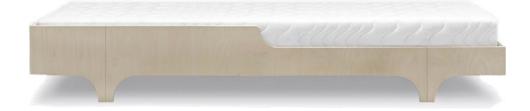

## **R TODDLER BED**

designed for kids age 3+ size 150 x 70 x 14cm

Playful 'bed with wheels' for toddlers. First big bed – never to forget!

R TODDLER BED natural R-01N

**R TODDLER BED** Natural, White, Black