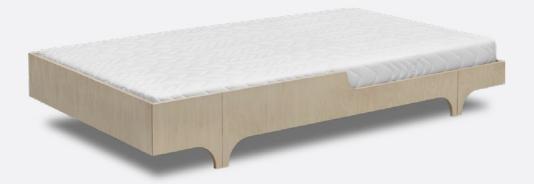

### A TEEN BED

designed for kids age 8+ size 205 x 80/95/125 x 35cm

This elegant single bed will keep your kid's room stylish and clean. For children age 8+ or younger with the A bed rail. Available in three mattress widths: 75cm, 90cm, and 120cm.

A TEEN BED natural A90-01N

#### **A TEEN BED** Natural, White, Black

A75 TEEN BED mattress 200x75cm (fits between the ladders of the F bunk bed)

A90 TEEN BED mattress 200x90cm

**A TEEN BED** white A75-01W / A90-01W / A120-01W

ATEEN BED black A75-01B / A90-01B / A120-01B

A120 TEEN BED mattress 200x120cm

BEDS page 27