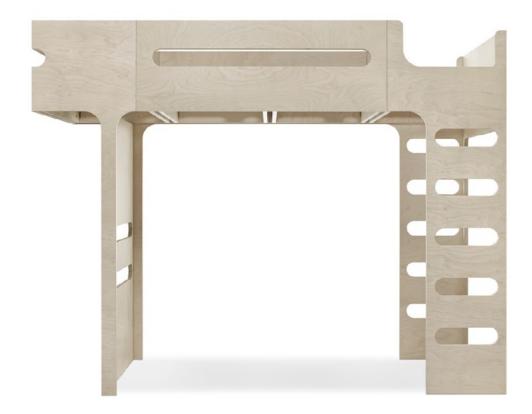

#### F BUNK BED

designed for kids age 6+ size 205 x 95 x 162cm

Iconic F bunk bed is a full-size bed for children. A real wow factor for your child and any guests peeking into the room!

F BUNK BED natural F-01N

**TEEN ZONE** F bunk bed with a snug chill space underneath

NORMAL I

F BUNK BED

Natural, White, Black

F BUNK BED white F-01W

F BUNK BED black F-01B