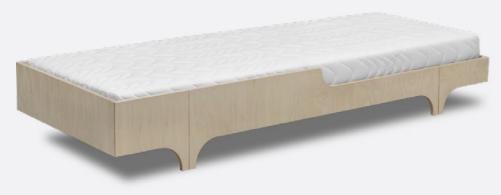

## **R TODDLER BED**

designed for kids age 3+ size 150 x 70 x 14cm

Playful 'bed with wheels' for toddlers. First big bed – never to forget!

R TODDLER BED natural R-01N

**R TODDLER BED** Natural, White, Black