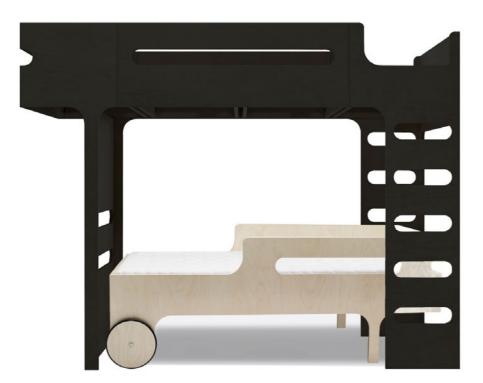

#### F BUNK BED

designed for kids age 6+ size 205 x 95 x 162cm

Iconic F bunk bed is a full-size bed for children. A real wow factor for your child and any guests peeking into the room!

F BUNK BED natural F-01N

**TEEN ZONE** F bunk bed with a snug chill space underneath

NORMAL I

F BUNK BED

Natural, White, Black

F BUNK BED white F-01W

F BUNK BED black F-01B