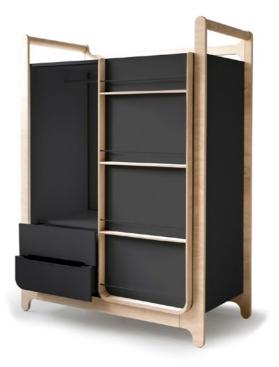

#### H WARDROBE

white and black size 120 x 60 x 162cm

Storage does not have to be bulky or dull! This Perfect-sized wardrobe with unique sliding doors – for your newborn to teen.

H WARDROBE white HW-04W

H WARDROBE black HW-04B