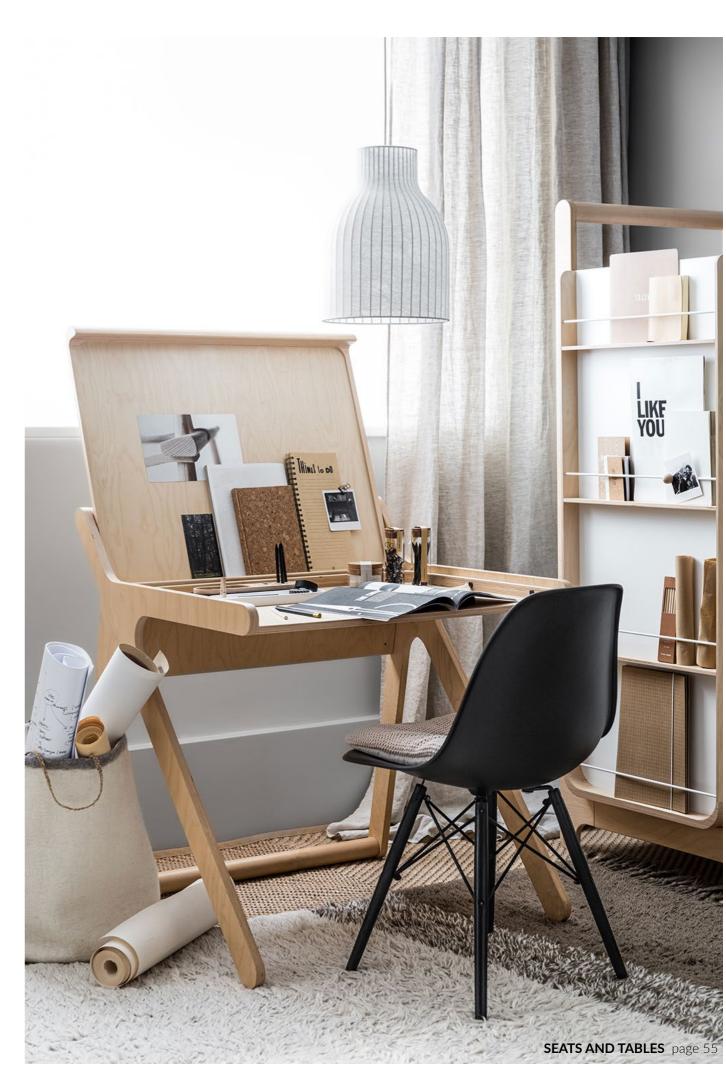

# **K DESK**

designed for kids age 6+ size 80 x 75 x 75/130 cm

Eye-catching desk with a soft-closing lid. It has a full-height worktop that is ideal for school age children and even for adults.

K DESK natural K-01N

```
K DESK
```

K DESK black K-01B

B table with the B bench for hours of play and storage to keep it all organized after the fun.