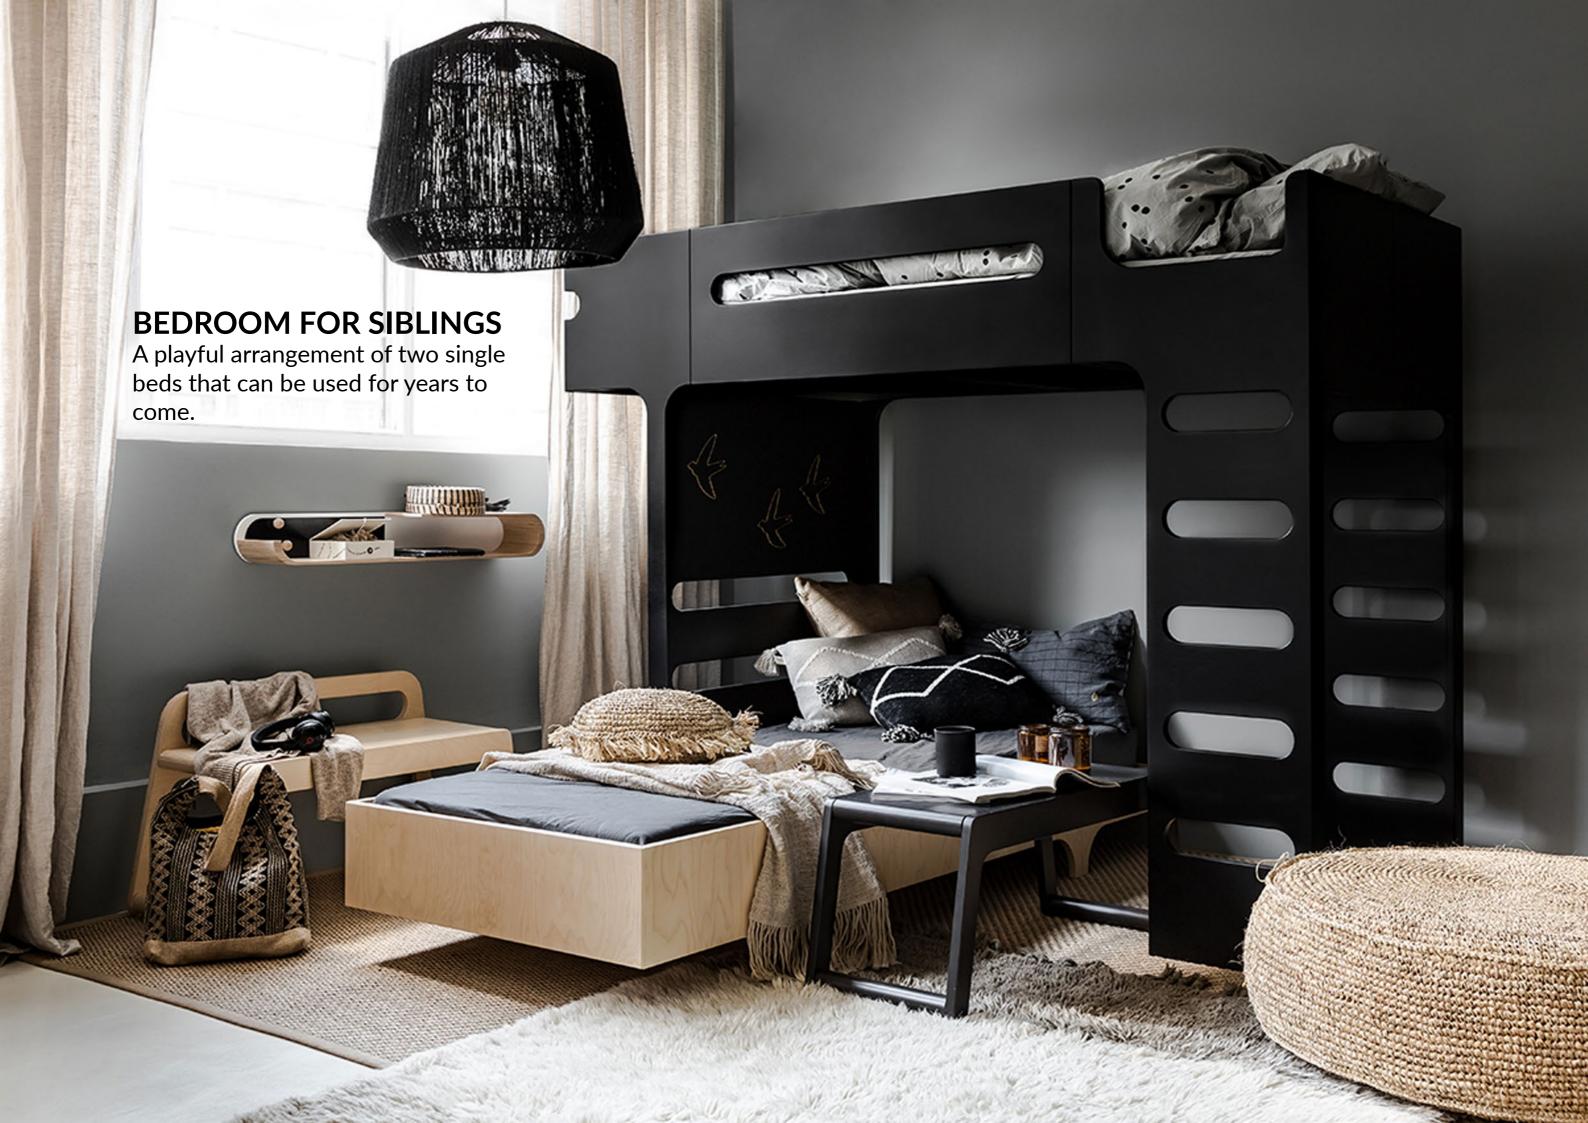

# F&R BED SET

Space-saving set for younger children sharing a room.

Parents often get the R toddler bed for their first child. F bunk bed comes when kids outgrow it or a young sibling arrives. Play around with the position of the beds for the best set-up for your kids.

### F&A BED SET

A comfortable set of two full single-size beds.

A centerpiece in the room for daytime play and a good night's sleep. It won't be easy to get your teenager out of this comfy corner

F BUNK BED

A TEEN BED

BED SET FOR SIBLINGS for kids age 6+ and 8+