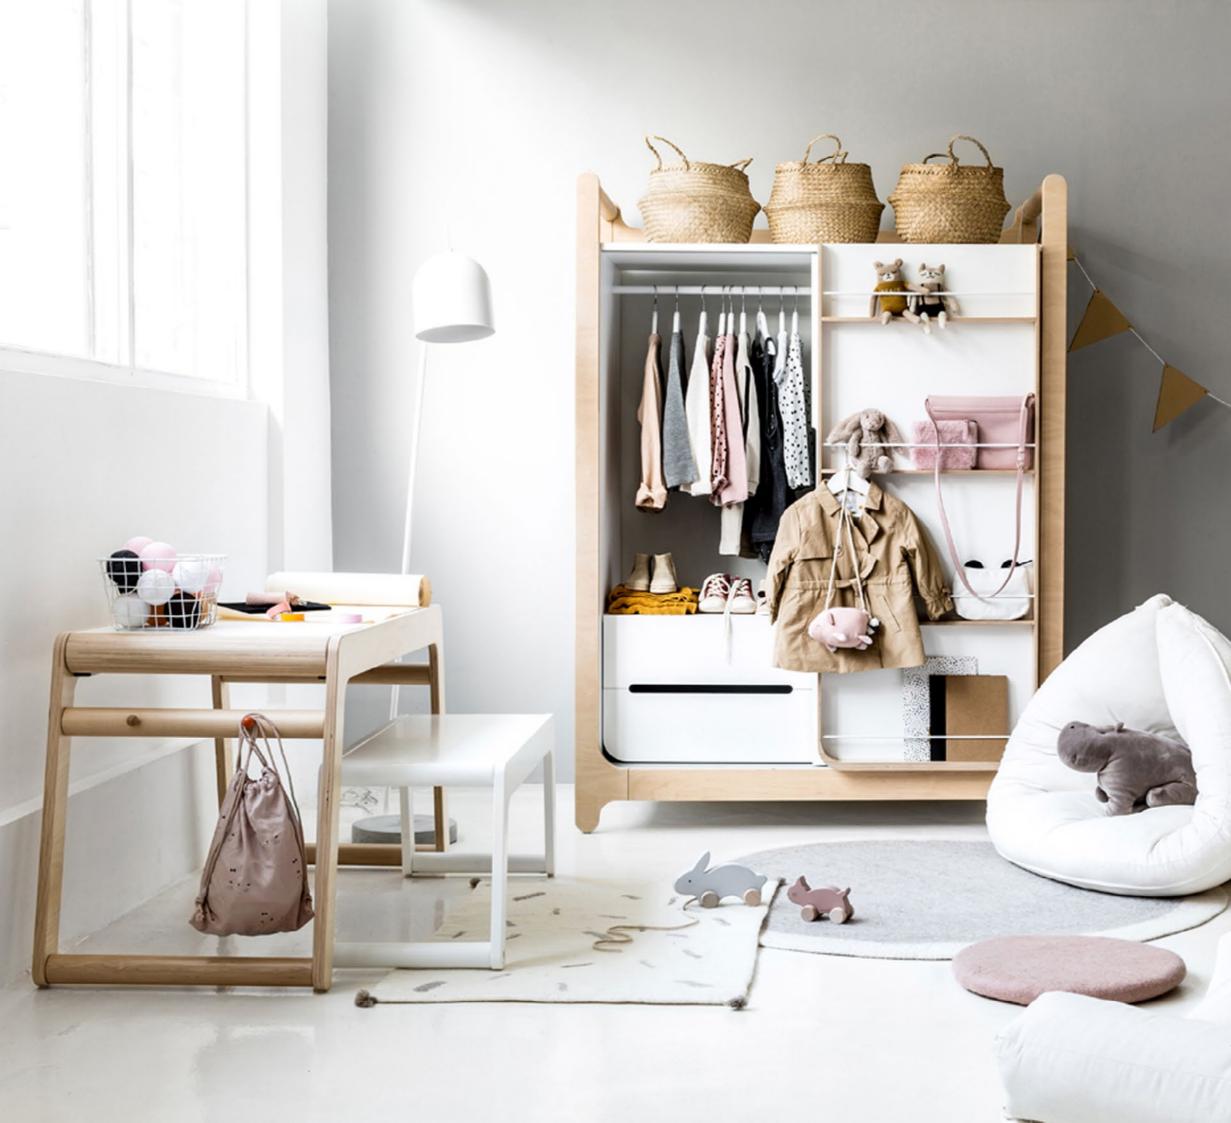

#### H WARDROBE

white and black size 120 x 60 x 162cm

Storage does not have to be bulky or dull! This Perfect-sized wardrobe with unique sliding doors – for your newborn to teen.

H WARDROBE white HW-04W

H WARDROBE black HW-04B

# **H DRESSER**

white and black size 120 x 60 x 162cm

H Dresser gives you style, storage and function with eight spacious drawers, a unique high frame and a clothes rack. Now available with an extra changing unit that creates a spacious baby changing area.