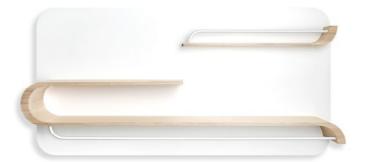

### **M SHELF** Natural/White, White/White size 70 x 35 x 15cm

Medium size shelf with stylishly curved wooden details and metal hangers. This stunning piece of design fits perfectly by a desk but will shine on any wall in the house.

M SHELF natural/white M-02N/W

M SHELF white/white M-02W/W